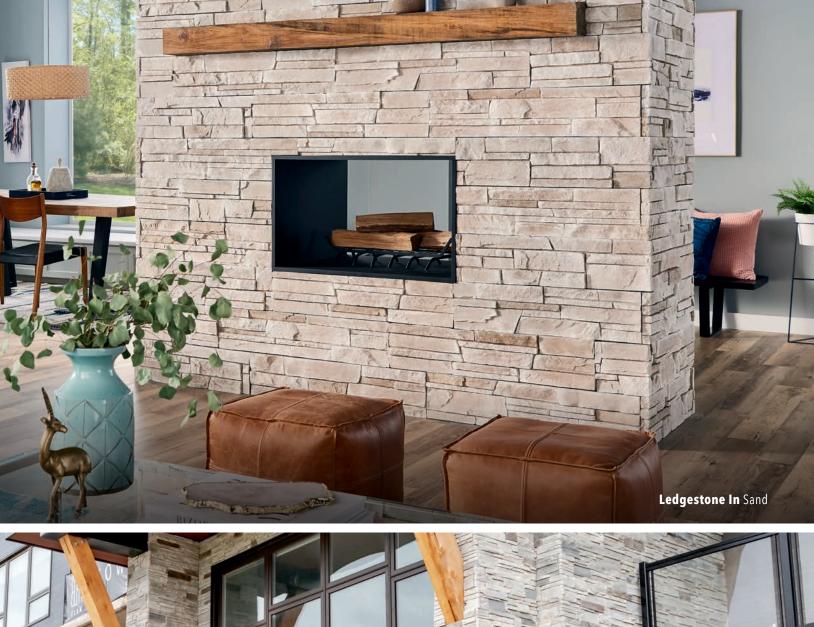

# LEDGESTONE

Its signature traditional dry stack or sandstone look complements many home styles. Staggered layers and a roughcut appearance balance other materials like brick, stucco and wood. Rugged texture and purposeful irregularity give it a wellworn look that suggests years in the elements.

# COMMERCIAL APPLICATIONS

Today's light commercial building trends make stone an essential element to help create warm and welcoming experiences at restaurants, hotels and retail locations. It's a premium look that's easy to achieve with Versetta Stone®.