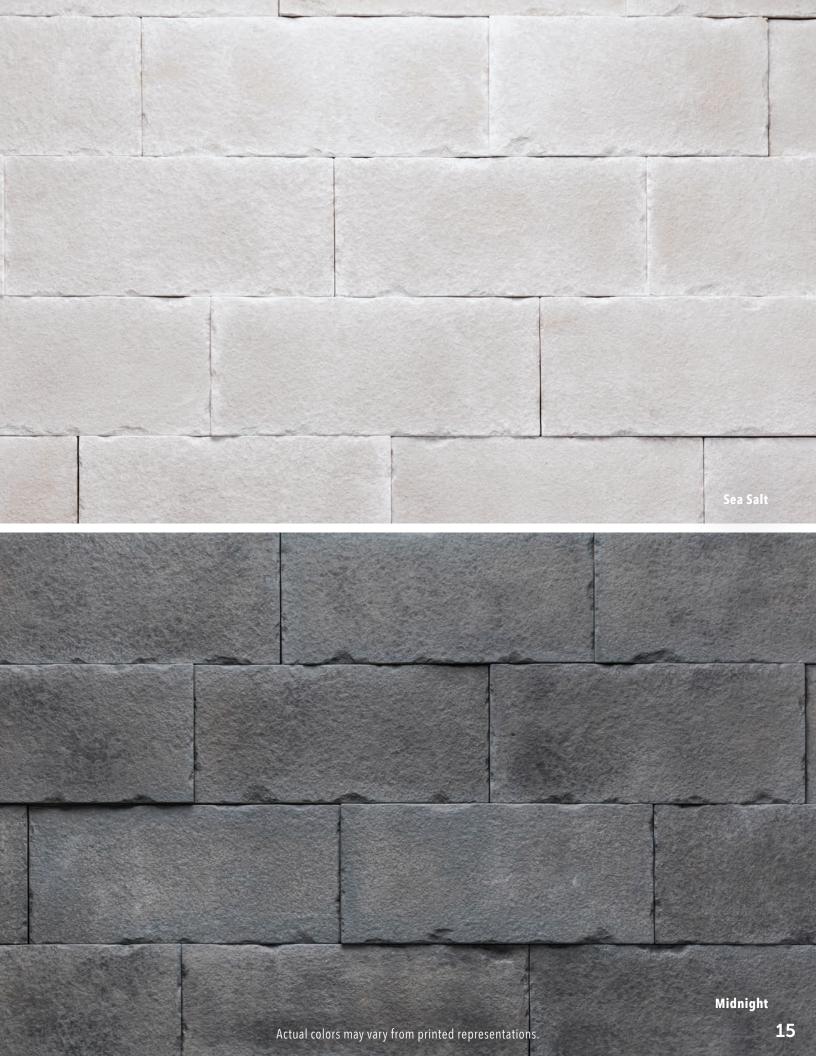

# LEDGESTONE

Its signature traditional dry stack or sandstone look complements many home styles. Staggered layers and a roughcut appearance balance other materials like brick, stucco and wood. Rugged texture and purposeful irregularity give it a wellworn look that suggests years in the elements.

## TIGHT-CUT

With its traditional look of random ashlar or quarried limestone, this profile fits tightly together to emulate rural 19th century American architecture. Use it inside for an accent wall or fireplace, or outside around a patio or pool.