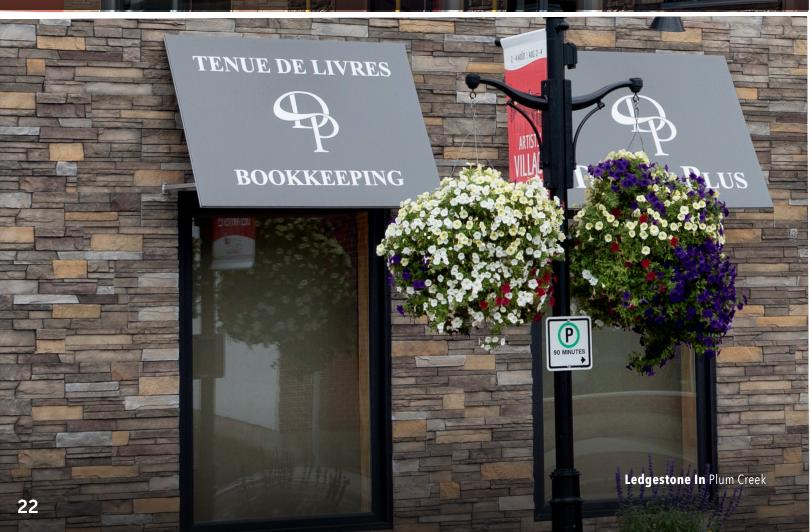

# LEDGESTONE

Its signature traditional dry stack or sandstone look complements many home styles. Staggered layers and a roughcut appearance balance other materials like brick, stucco and wood. Rugged texture and purposeful irregularity give it a wellworn look that suggests years in the elements.