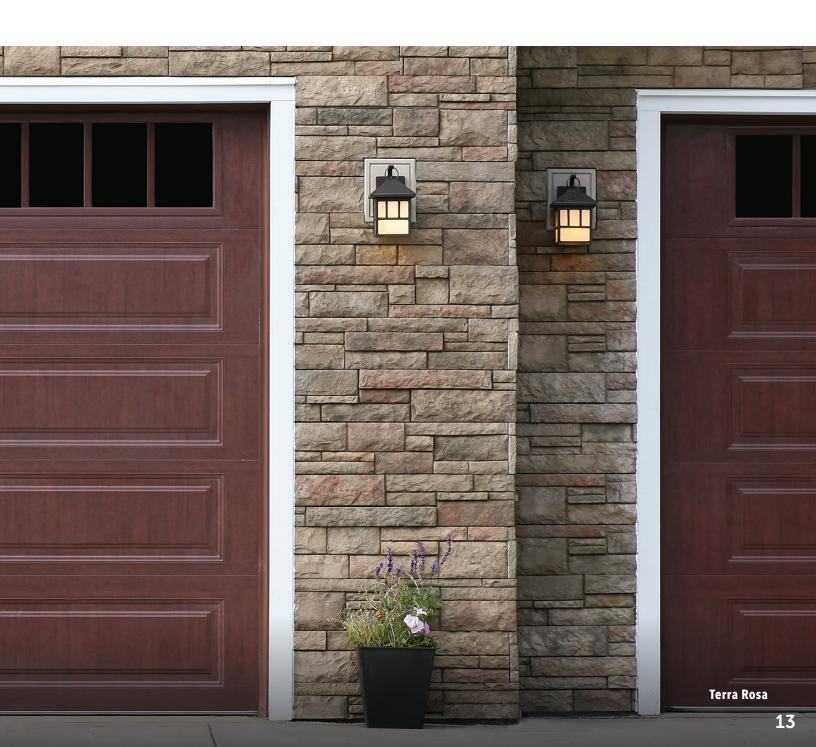

R PEACE OF MIND

- 50-Year Warranty
- Certified to contain at least 50% recycled content
- Flame Spread Index and Smoke Developed Index of 0

†See Versetta Stone® Product Data Sheet for proprietary test results, located at VersettaStone.com



# LEDGESTONE

Its signature traditional dry stack or sandstone look complements many home styles. Staggered layers and a roughcut appearance balance other materials like brick, stucco and wood. Rugged texture and purposeful irregularity give it a wellworn look that suggests years in the elements.







## TIGHT-CUT

With its traditional look of random ashlar or quarried limestone, this profile fits tightly together to emulate rural 19th century American architecture. Use it inside for an accent wall or fireplace, or outside around a patio or pool.



# CARVED BLOCK

A great fit for contemporary and commercial designs, Carved Block combines larger stones in various sizes with a chiseled texture to mimic split face stone. Panels are 1½" thick.





## **EXTERIOR APPLICATIONS**











### INTERIOR APPLICATIONS









# COMMERCIAL APPLICATIONS

Today's light commercial building trends make stone an essential element to help create warm and welcoming experiences at restaurants, hotels and retail locations. It's a premium look that's easy to achieve with Versetta Stone®.















# THE VERSETTA STONE® SYSTEM

FROM START TO FINISH, THE COMPLETE SYSTEM FOR YOUR NEXT PROJECT







Large Light Box

Pier Cap

Textured Finishing Adhesive

#### **EVERYTHING YOU NEED**

### FOR A PERFECT FINISH

Mortarless panels are designed for quic