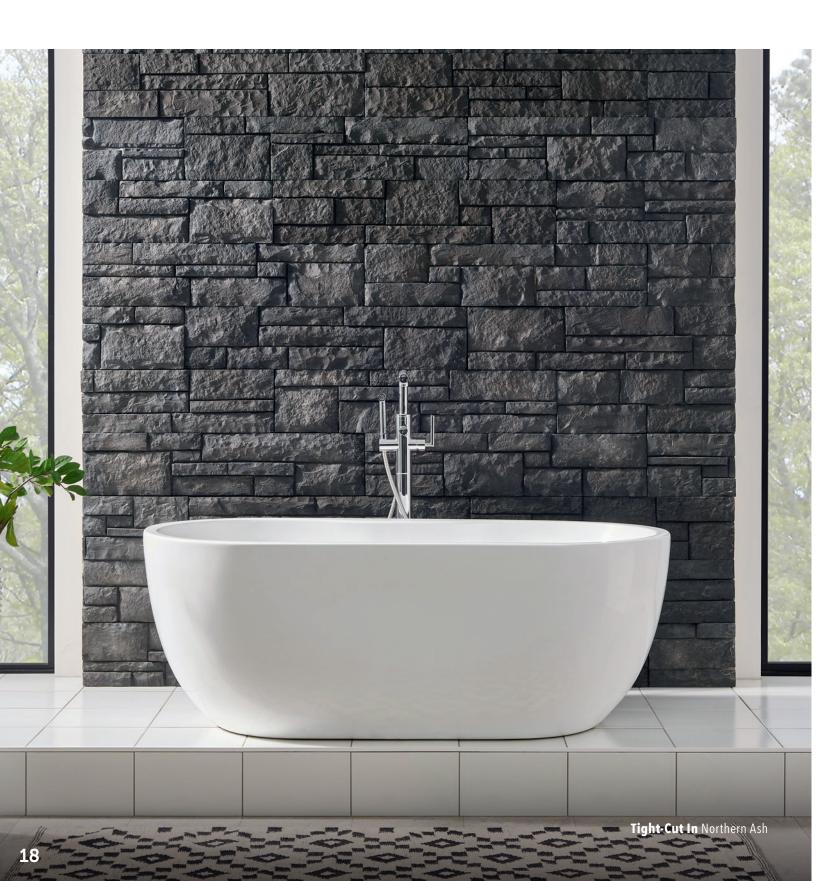

## TIGHT-CUT

With its traditional look of random ashlar or quarried limestone, this profile fits tightly together to emulate rural 19th century American architecture. Use it inside for an accent wall or fireplace, or outside around a patio or pool.

### INTERIOR APPLICATIONS