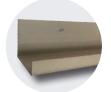

# LEDGESTONE

Its signature traditional dry stack or sandstone look complements many home styles. Staggered layers and a roughcut appearance balance other materials like brick, stucco and wood. Rugged texture and purposeful irregularity give it a wellworn look that suggests years in the elements.