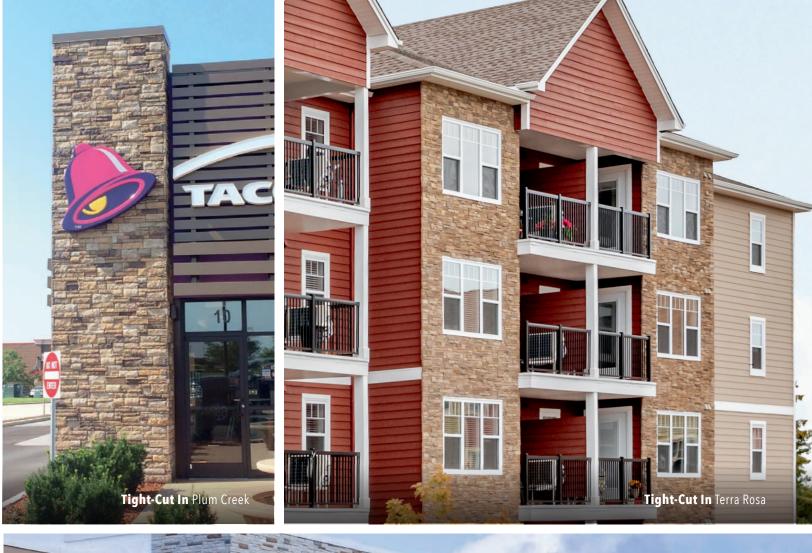

## TIGHT-CUT

With its traditional look of random ashlar or quarried limestone, this profile fits tightly together to emulate rural 19th century American architecture. Use it inside for an accent wall or fireplace, or outside around a patio or pool.

# COMMERCIAL APPLICATIONS

Today's light commercial building trends make stone an essential element to help create warm and welcoming experiences at restaurants, hotels and retail locations. It's a premium look that's easy to achieve with Versetta Stone®.