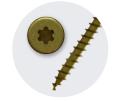

#### **FASTENING SCREWS**

10 x 1-5/8" (not for application over insulation)
10 x 2-1/4" (meant for applications over 1" insulation)
Made of case hardened carbon steel
Ideal for interior and exterior applications
Tight Star Recess system grasps the U-Bit tightly