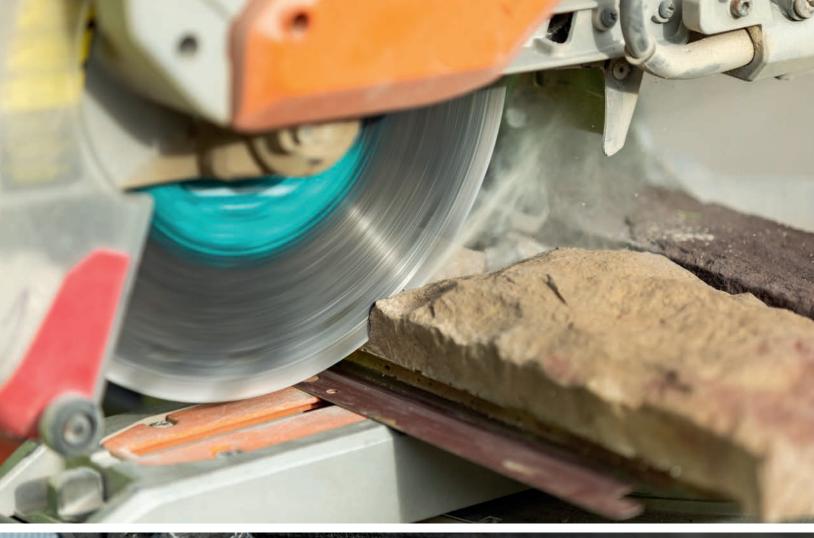

#### FOR SIMPLE INSTALLATION

- Tongue and groove interlocking panels install mechanically with nails or screws
- No mortar required, so it can be installed in any weather
- Easy for contractors or DIYers to work with
- System of flat panels, corner panels, wainscot sills and accessories
- No metal lath or scratch coat necessary to install
- Built-in rain screen to ensure proper water drainage
- Pre-drilled weep holes allow water to escape
- Each panel covers 2 square feet

### FOR A PERFECT FINISH

Mortarless panels are designed for quick and easy installation using mechanical fasteners.