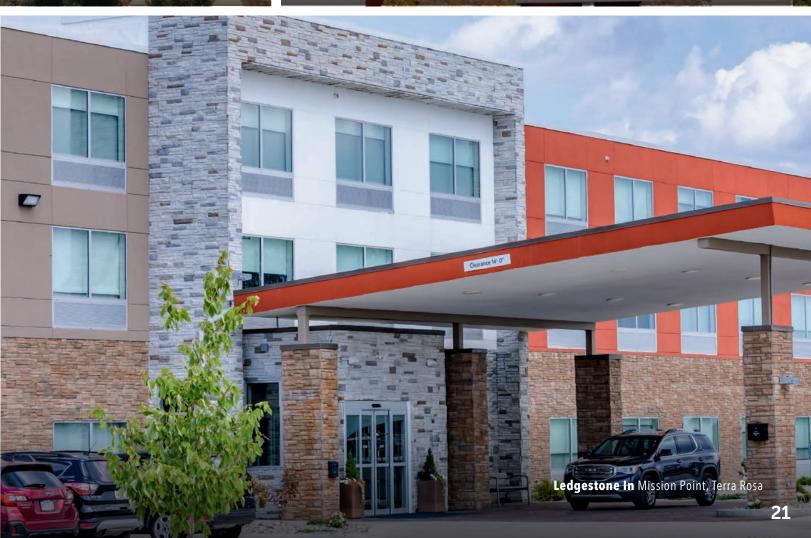

# LEDGESTONE

Its signature traditional dry stack or sandstone look complements many home styles. Staggered layers and a roughcut appearance balance other materials like brick, stucco and wood. Rugged texture and purposeful irregularity give it a wellworn look that suggests years in the elements.

# COMMERCIAL APPLICATIONS

Today's light commercial building trends make stone an essential element to help create warm and welcoming experiences at restaurants, hotels and retail locations. It's a premium look that's easy to achieve with Versetta Stone®.