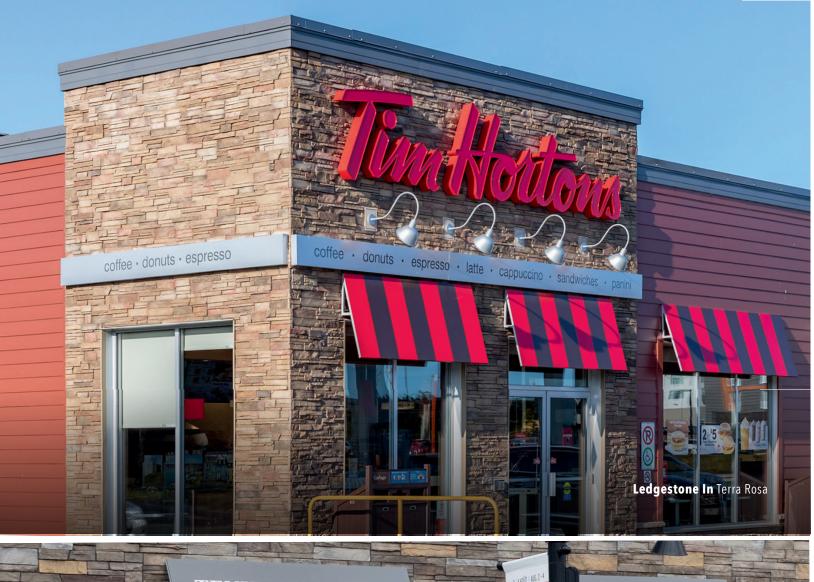

# LEDGESTONE

Its signature traditional dry stack or sandstone look complements many home styles. Staggered layers and a roughcut appearance balance other materials like brick, stucco and wood. Rugged texture and purposeful irregularity give it a wellworn look that suggests years in the elements.

# COMMERCIAL APPLICATIONS

Today's light commercial building trends make stone an essential element to help create warm and welcoming experiences at restaurants, hotels and retail locations. It's a premium look that's easy to achieve with Versetta Stone®.