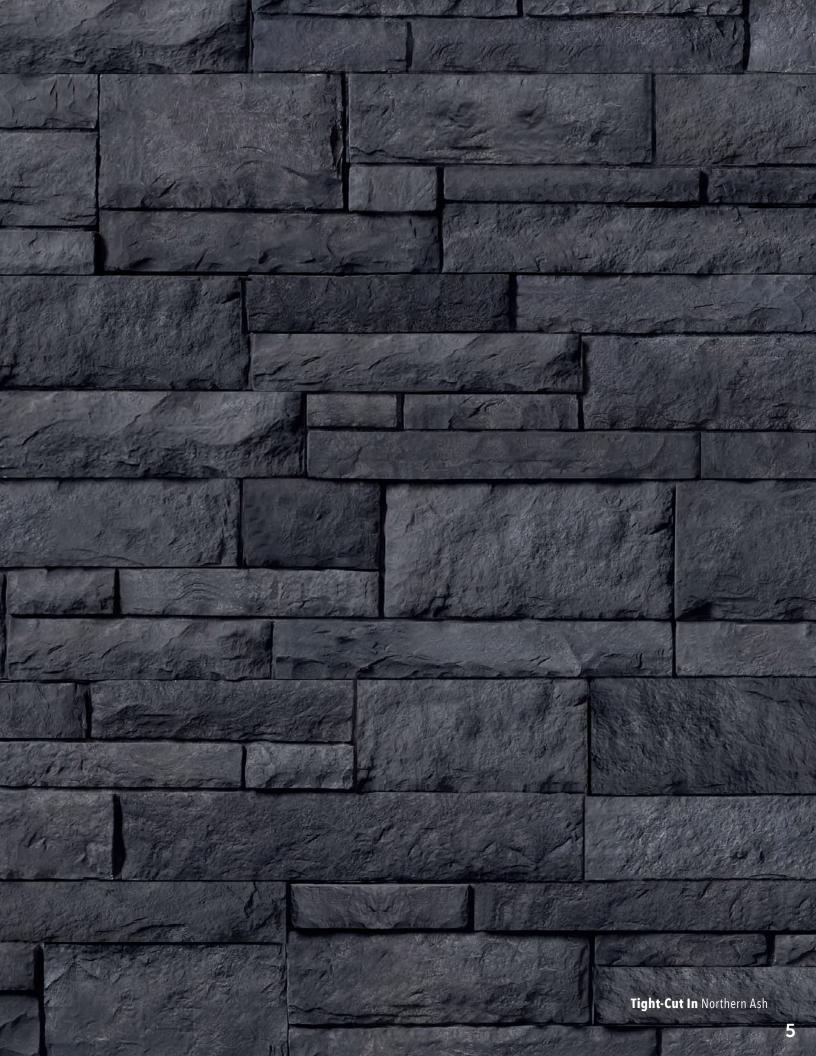

## TIGHT-CUT

With its traditional look of random ashlar or quarried limestone, this profile fits tightly together to emulate rural 19th century American architecture. Use it inside for an accent wall or fireplace, or outside around a patio or pool.