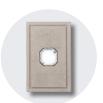

J-CHANNEL 10' Length

STARTER STRIP

WAINSCOT CAP/SILL 36" x 3-1/2" 2.6" Exposure / 3" Thickness

**TRIM STONE** 36" x 9-1/2" 8.2" Exposure

LIGHT BOX

10" x 8"

1-3/4" Thickness

RECEPTACLE BOX

8" x 6" 1-3/4" Thickness

LARGE LIGHT BOX

9.5" x 15" 1.75" Thickness

PIER CAP

22" x 22" 2" Thickness