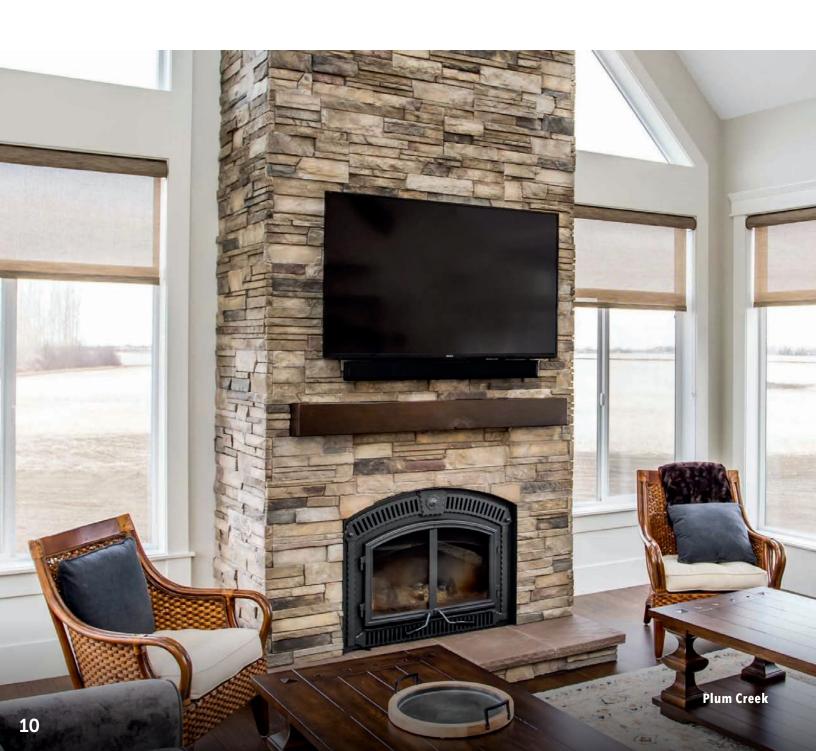

# LEDGESTONE

Its signature traditional dry stack or sandstone look complements many home styles. Staggered layers and a roughcut appearance balance other materials like brick, stucco and wood. Rugged texture and purposeful irregularity give it a wellworn look that suggests years in the elements.

## TIGHT-CUT

With its traditional look of random ashlar or quarried limestone, this profile fits tightly together to emulate rural 19th century American architecture. Use it inside for an accent wall or fireplace, or outside around a patio or pool.

# CARVED BLOCK

A great fit for contemporary and commercial designs, Carved Block combines larger stones in various sizes with a chiseled texture to mimic split face stone. Panels are 1½" thick.