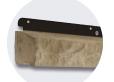

# CARVED BLOCK

A great fit for contemporary and commercial designs, Carved Block combines larger stones in various sizes with a chiseled texture to mimic split face stone. Panels are 1½" thick.