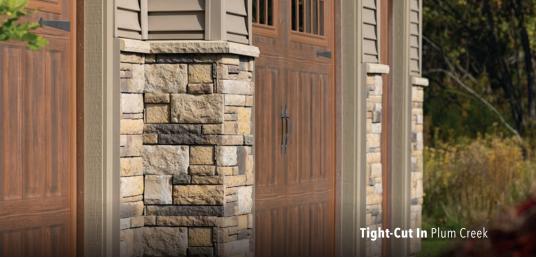

## TIGHT-CUT

With its traditional look of random ashlar or quarried limestone, this profile fits tightly together to emulate rural 19th century American architecture. Use it inside for an accent wall or fireplace, or outside around a patio or pool.