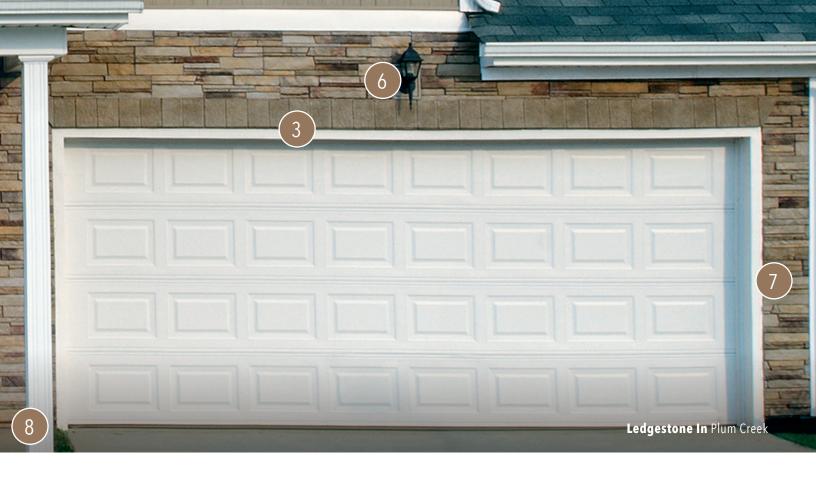

J-CHANNEL 10' Length

STARTER STRIP

WAINSCOT CAP/SILL 36" x 3-1/2" 2.6" Exposure / 3" Thickness

**TRIM STONE** 36" x 9-1/2" 8.2" Exposure

LIGHT BOX

10" x 8"

1-3/4" Thickness

RECEPTACLE BOX

8" x 6" 1-3/4" Thickness

LARGE LIGHT BOX

9.5" x 15" 1.75" Thickness

PIER CAP

22" x 22" 2" Thickness