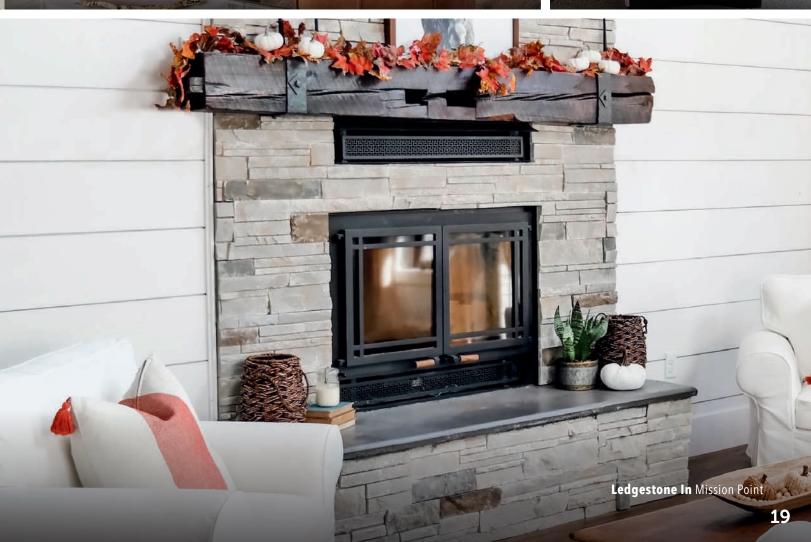

# LEDGESTONE

Its signature traditional dry stack or sandstone look complements many home styles. Staggered layers and a roughcut appearance balance other materials like brick, stucco and wood. Rugged texture and purposeful irregularity give it a wellworn look that suggests years in the elements.