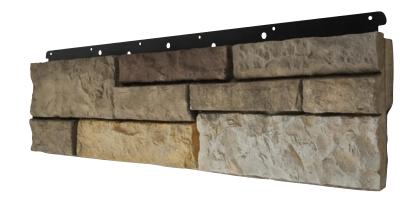

# LEDGESTONE

Its signature traditional dry stack or sandstone look complements many home styles. Staggered layers and a roughcut appearance balance other materials like brick, stucco and wood. Rugged texture and purposeful irregularity give it a wellworn look that suggests years in the elements.

#### FLAT PANEL

- Panel exposure size is 36" x 8"
- Covers two square feet per panel
- Uses four screws per panel
- Each flat panel embedded with a G-90 galvanized nail strip\*