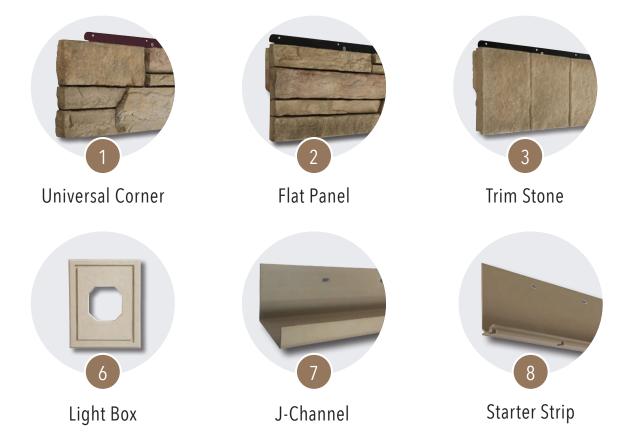

#### FLAT PANEL

- Panel exposure size is 36" x 8"
- Covers two square feet per panel
- Uses four screws per panel
- Each flat panel embedded with a G-90 galvanized nail strip\*

#### **UNIVERSAL CORNER**

- Corner panel size is 36" x 8"
- Same size and shape as flat panel
- Features finished edges
- For use on end wall terminations, inside and outside corners and columns

<sup>\*</sup>Includes a 50-year corrosive-resistant warranty.

J-CHANNEL 10' Length

STARTER STRIP

WAINSCOT CAP/SILL 36" x 3-1/2" 2.6" Exposure / 3" Thickness

**TRIM STONE** 36" x 9-1/2" 8.2" Exposure

LIGHT BOX

10" x 8"

1-3/4" Thickness

RECEPTACLE BOX

8" x 6" 1-3/4" Thickness

LARGE LIGHT BOX

9.5" x 15" 1.75" Thickness

PIER CAP

22" x 22" 2" Thickness