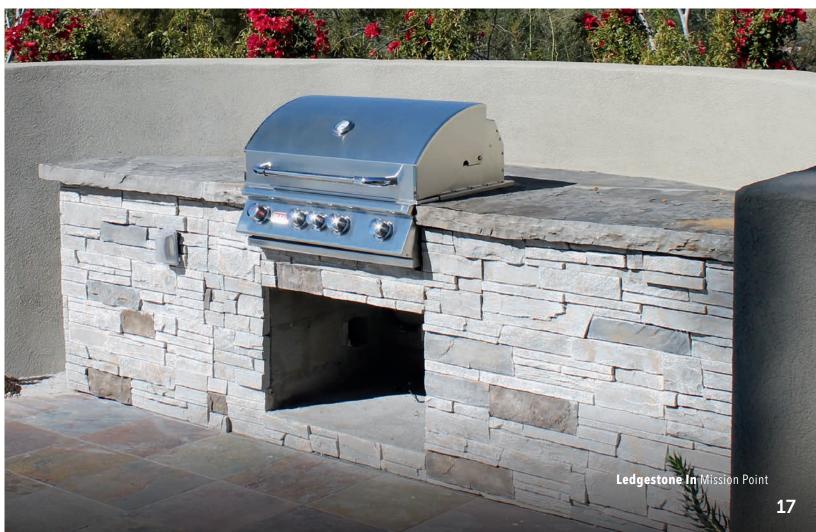

# LEDGESTONE

Its signature traditional dry stack or sandstone look complements many home styles. Staggered layers and a roughcut appearance balance other materials like brick, stucco and wood. Rugged texture and purposeful irregularity give it a wellworn look that suggests years in the elements.