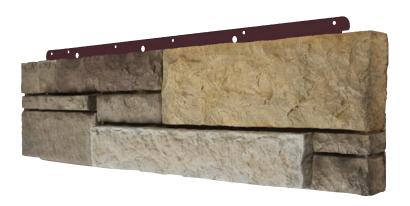

#### FLAT PANEL

- Panel exposure size is 36" x 8"
- Covers two square feet per panel
- Uses four screws per panel
- Each flat panel embedded with a G-90 galvanized nail strip\*

#### **UNIVERSAL CORNER**

- Corner panel size is 36" x 8"
- Same size and shape as flat panel
- Features finished edges
- For use on end wall terminations, inside and outside corners and columns

<sup>\*</sup>Includes a 50-year corrosive-resistant warranty.