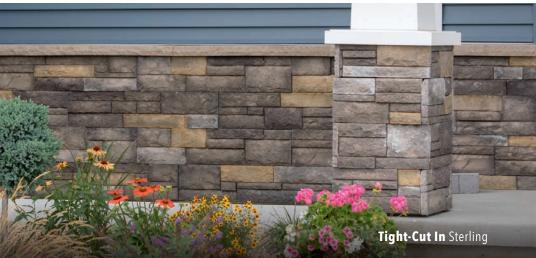

## TIGHT-CUT

With its traditional look of random ashlar or quarried limestone, this profile fits tightly together to emulate rural 19th century American architecture. Use it inside for an accent wall or fireplace, or outside around a patio or pool.