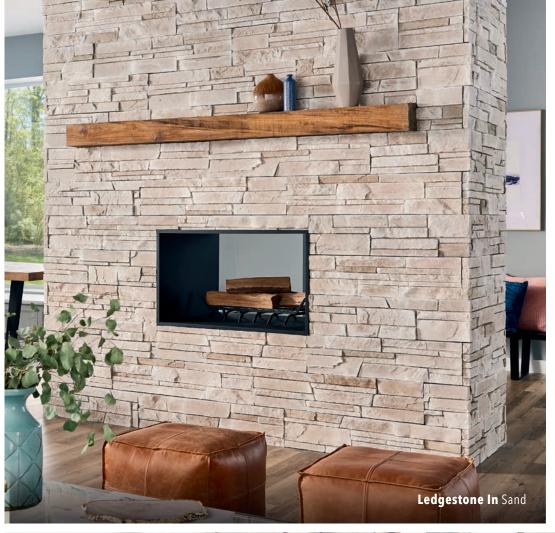

# LEDGESTONE

Its signature traditional dry stack or sandstone look complements many home styles. Staggered layers and a roughcut appearance balance other materials like brick, stucco and wood. Rugged texture and purposeful irregularity give it a wellworn look that suggests years in the elements.