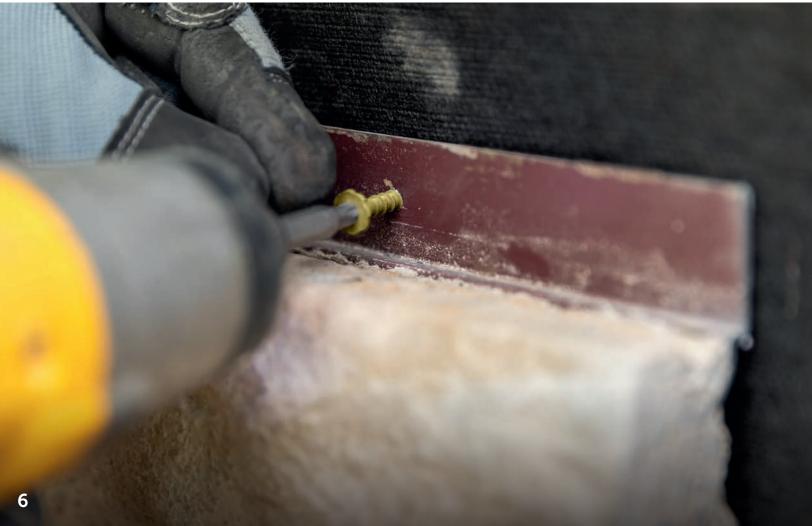

#### FOR SIMPLE INSTALLATION

- Tongue and groove interlocking panels install mechanically with nails or screws
- No mortar required, so it can be installed in any weather
- Easy for contractors or DIYers to work with
- System of flat panels, corner panels, wainscot sills and accessories
- No metal lath or scratch coat necessary to install
- Built-in rain screen to ensure proper water drainage
- Pre-drilled weep holes allow water to escape
- Each panel covers 2 square feet

#### **FASTENING SCREWS**

10 x 1-5/8" (not for application over insulation)
10 x 2-1/4" (meant for applications over 1" insulation)
Made of case hardened carbon steel
Ideal for interior and exterior applications
Tight Star Recess system grasps the U-Bit tightly