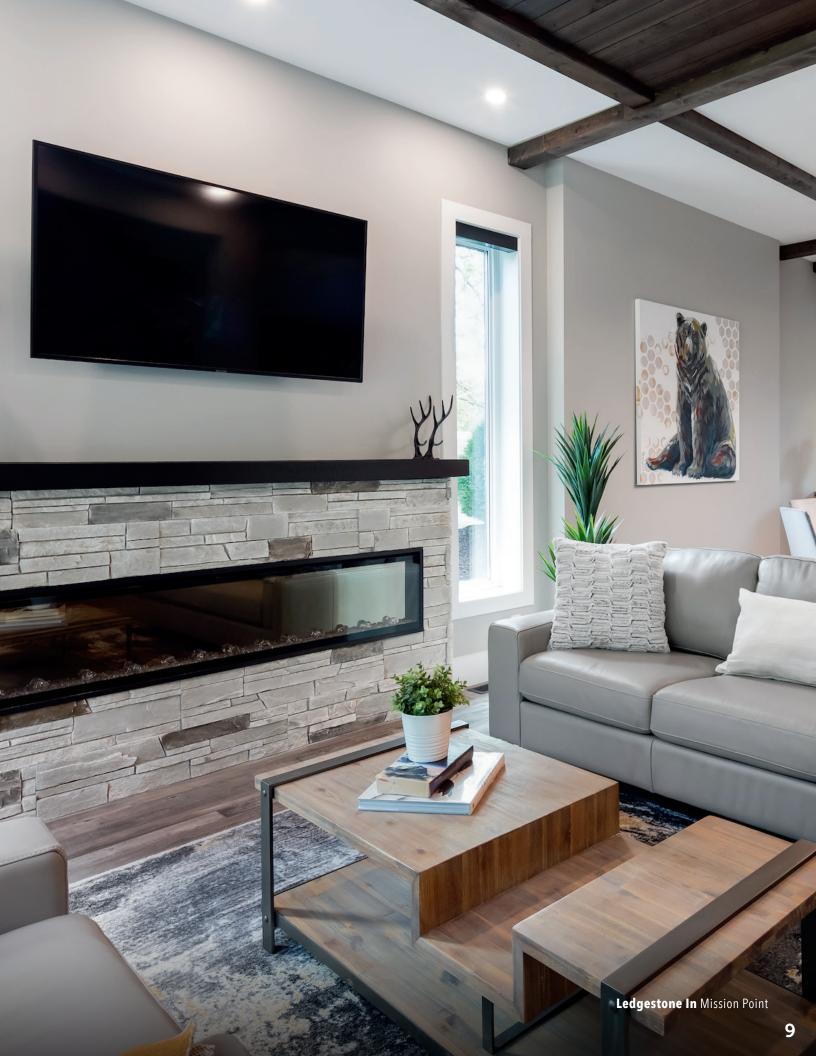

# LEDGESTONE

Its signature traditional dry stack or sandstone look complements many home styles. Staggered layers and a roughcut appearance balance other materials like brick, stucco and wood. Rugged texture and purposeful irregularity give it a wellworn look that suggests years in the elements.

### INTERIOR APPLICATIONS