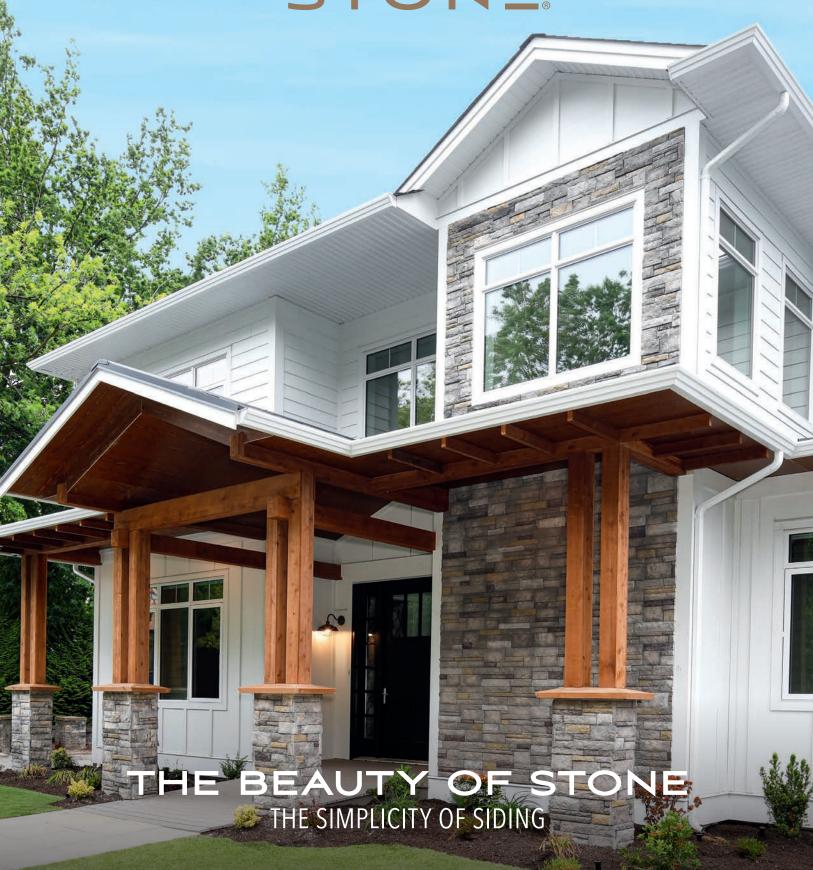

# LEDGESTONE

Its signature traditional dry stack or sandstone look complements many home styles. Staggered layers and a roughcut appearance balance other materials like brick, stucco and wood. Rugged texture and purposeful irregularity give it a wellworn look that suggests years in the elements.