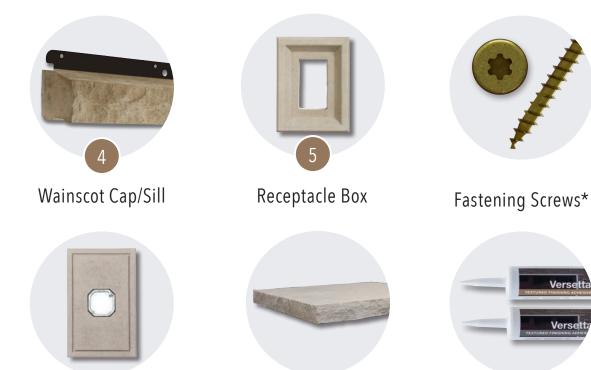

Versetta Stone® accessories make it simple to create a fully finished look without extra hassles or wasted time. Every component, from corners and sills to receptacle boxes to fasteners and adhesives, works as a system with our stone siding panels. Made with the same premium materials and in coordinating styles, colors and textures, our accessory system ensures you have what it takes to achieve perfect and professional-looking results—all in one place.

J-CHANNEL 10' Length

STARTER STRIP

WAINSCOT CAP/SILL 36" x 3-1/2" 2.6" Exposure / 3" Thickness

**TRIM STONE** 36" x 9-1/2" 8.2" Exposure

LIGHT BOX

10" x 8"

1-3/4" Thickness

RECEPTACLE BOX

8" x 6" 1-3/4" Thickness

LARGE LIGHT BOX

9.5" x 15" 1.75" Thickness

PIER CAP

22" x 22" 2" Thickness

#### **FASTENING SCREWS**

10 x 1-5/8" (not for application over insulation)
10 x 2-1/4" (meant for applications over 1" insulation)
Made of case hardened carbon steel
Ideal for interior and exterior applications
Tight Star Recess system grasps the U-Bit tightly