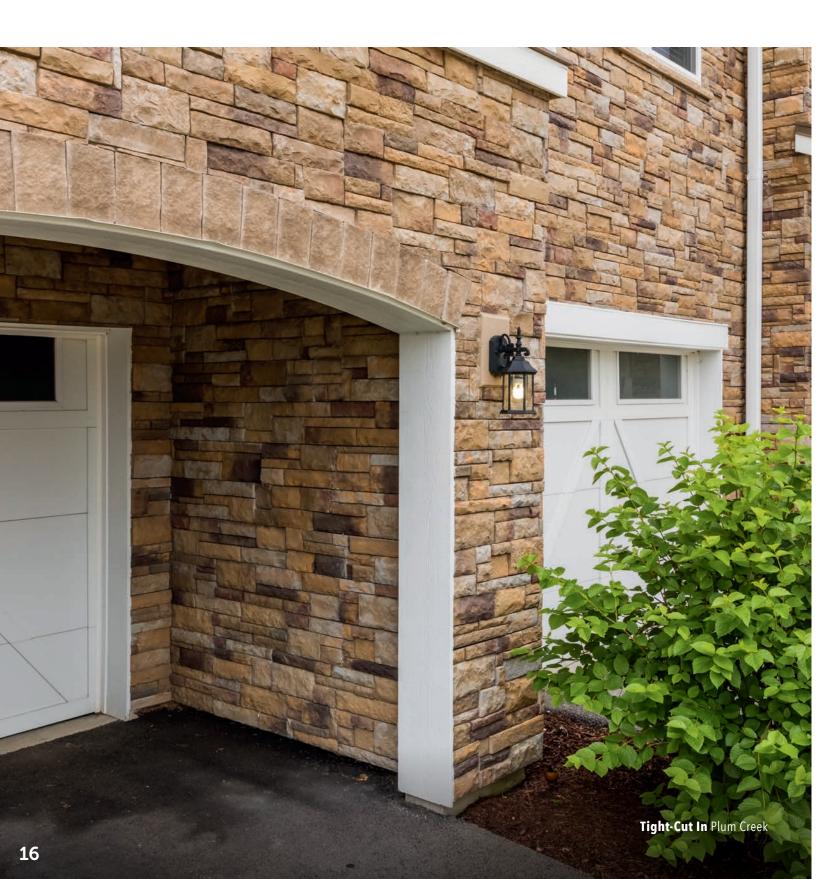

# LEDGESTONE

Its signature traditional dry stack or sandstone look complements many home styles. Staggered layers and a roughcut appearance balance other materials like brick, stucco and wood. Rugged texture and purposeful irregularity give it a wellworn look that suggests years in the elements.

## TIGHT-CUT

With its traditional look of random ashlar or quarried limestone, this profile fits tightly together to emulate rural 19th century American architecture. Use it inside for an accent wall or fireplace, or outside around a patio or pool.