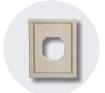

J-CHANNEL 10' Length

STARTER STRIP

WAINSCOT CAP/SILL 36" x 3-1/2" 2.6" Exposure / 3" Thickness

**TRIM STONE** 36" x 9-1/2" 8.2" Exposure

LIGHT BOX

10" x 8"

1-3/4" Thickness

RECEPTACLE BOX