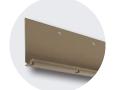

## TIGHT-CUT

With its traditional look of random ashlar or quarried limestone, this profile fits tightly together to emulate rural 19th century American architecture. Use it inside for an accent wall or fireplace, or outside around a patio or pool.