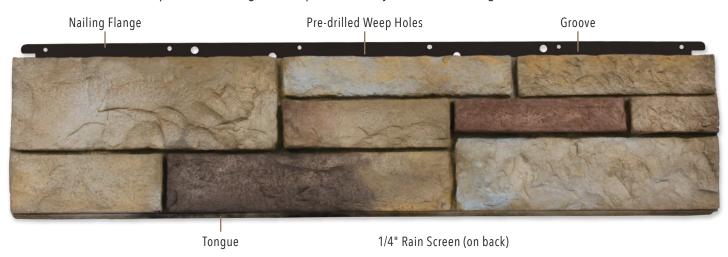

#### FOR SIMPLE INSTALLATION

- Tongue and groove interlocking panels install mechanically with nails or screws
- No mortar required, so it can be installed in any weather
- Easy for contractors or DIYers to work with
- System of flat panels, corner panels, wainscot sills and accessories
- No metal lath or scratch coat necessary to install
- Built-in rain screen to ensure proper water drainage
- Pre-drilled weep holes allow water to escape
- Each panel covers 2 square feet

#### FLAT PANEL

- Panel exposure size is 36" x 8"
- Covers two square feet per panel
- Uses four screws per panel
- Each flat panel embedded with a G-90 galvanized nail strip\*