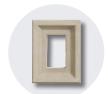

J-CHANNEL 10' Length

STARTER STRIP

WAINSCOT CAP/SILL 36" x 3-1/2" 2.6" Exposure / 3" Thickness

**TRIM STONE** 36" x 9-1/2" 8.2" Exposure

LIGHT BOX

10" x 8"

1-3/4" Thickness

RECEPTACLE BOX