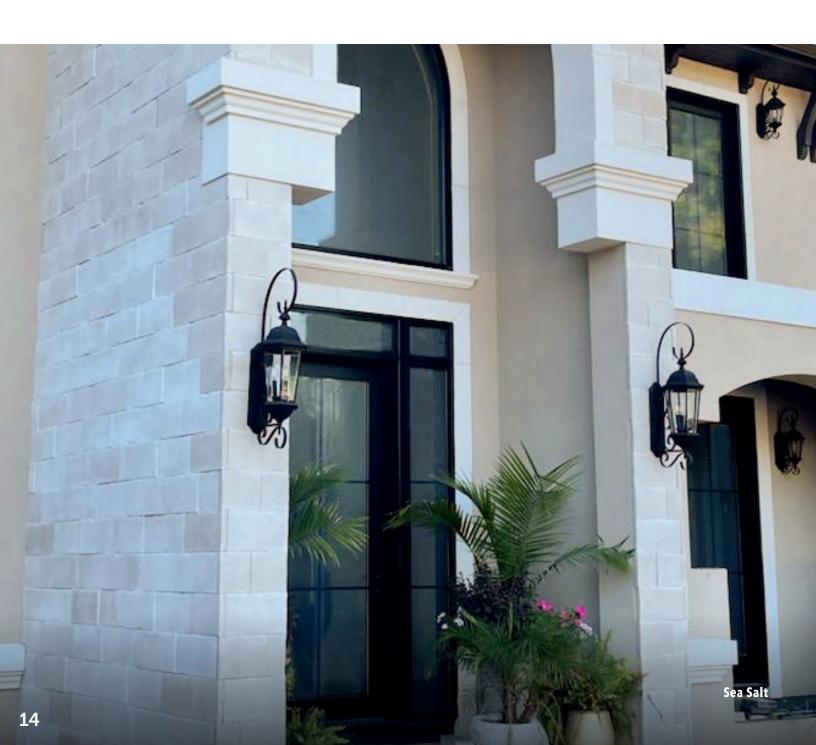

# LEDGESTONE

Its signature traditional dry stack or sandstone look complements many home styles. Staggered layers and a roughcut appearance balance other materials like brick, stucco and wood. Rugged texture and purposeful irregularity give it a wellworn look that suggests years in the elements.

## TIGHT-CUT

With its traditional look of random ashlar or quarried limestone, this profile fits tightly together to emulate rural 19th century American architecture. Use it inside for an accent wall or fireplace, or outside around a patio or pool.