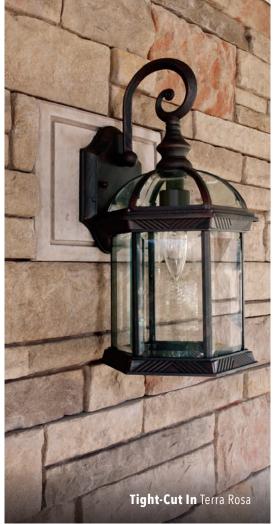

## TIGHT-CUT

With its traditional look of random ashlar or quarried limestone, this profile fits tightly together to emulate rural 19th century American architecture. Use it inside for an accent wall or fireplace, or outside around a patio or pool.