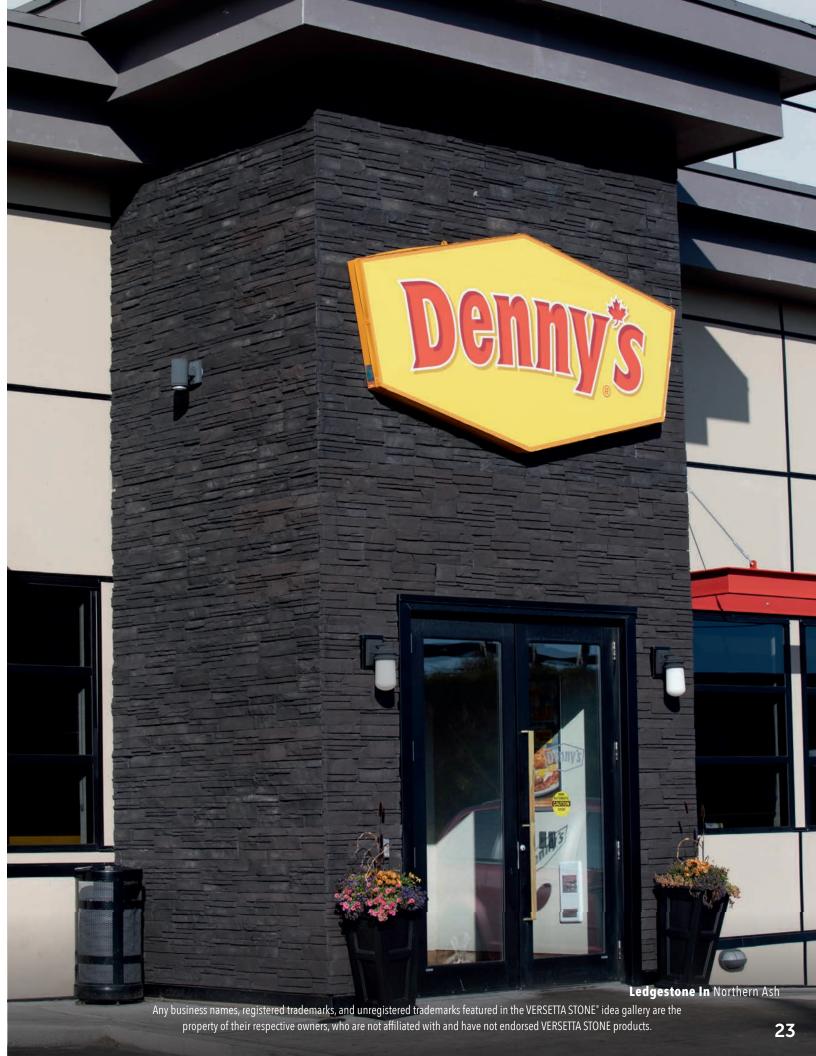

# COMMERCIAL APPLICATIONS

Today's light commercial building trends make stone an essential element to help create warm and welcoming experiences at restaurants, hotels and retail locations. It's a premium look that's easy to achieve with Versetta Stone®.

# LEDGESTONE

Its signature traditional dry stack or sandstone look complements many home styles. Staggered layers and a roughcut appearance balance other materials like brick, stucco and wood. Rugged texture and purposeful irregularity give it a wellworn look that suggests years in the elements.