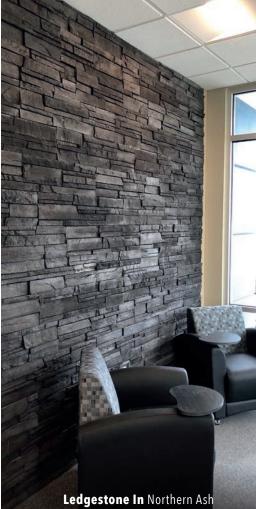

# LEDGESTONE

Its signature traditional dry stack or sandstone look complements many home styles. Staggered layers and a roughcut appearance balance other materials like brick, stucco and wood. Rugged texture and purposeful irregularity give it a wellworn look that suggests years in the elements.