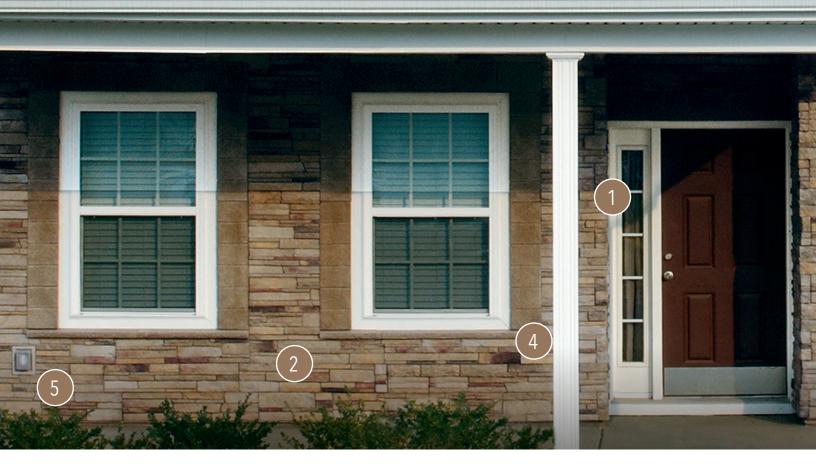

## **EXTERIOR APPLICATIONS**

### INTERIOR APPLICATIONS

Versetta Stone® accessories make it simple to create a fully finished look without extra hassles or wasted time. Every component, from corners and sills to receptacle boxes to fasteners and adhesives, works as a system with our stone siding panels. Made with the same premium materials and in coordinating styles, colors and textures, our accessory system ensures you have what it takes to achieve perfect and professional-looking results—all in one place.