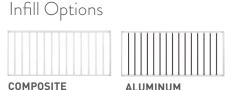

## Infill Options

ALUMINUM BALUSTERS

ALUMINUM BALUSTERS

**GLASS CHANNEL KIT** Glass not included

Top Rail Options

### Infill Options

**COMPOSITE BALUSTERS** 

CABLE RAIL

ALUMINUM BALUSTERS Square and round

**GLASS CHANNEL KIT** Glass not included

PREMIER RAIL TOP RAIL SIZE: 3.5" X 2.7"

TOP RAIL SIZE: 6.4" X 3" ONLY AVAILABLE IN CLASSIC BLACK & TRADITIONAL WALNUT