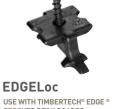

#### EDGELoc™

Hidden fastener system designed exclusively for TimberTech® ÉDGE® grooved deck boards. EDGELoc™ gives you a fastener-free deck surface and the ability to take the step up from wood into long-lasting, low-maintenance capped composite decking.