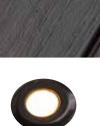

#### RISER LIGHT

Used on steps and tiered platforms. Available in White and Architectural Bronze.

### IN-DECK LIGHT

A subtle touch for deck perimeters. Available in Architectural Bronze.