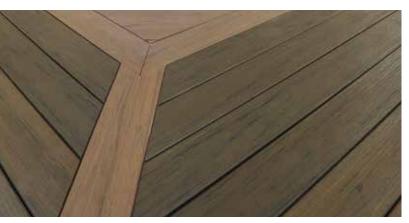

#### VINTAGE COLLECTION®

- Wire-brushed, low-gloss finish
- Highly blended colors
- Multi-Width available

## RICH. SOPHISTICATED. STYLISH. Vintage Collection<sup>®</sup> \$\$\$\$

Explore the "Designer Series" of decking to make your outdoor living space a masterpiece. This sophisticated collection features the most natural-looking colors, with a wire-brushed, low-gloss finish for a truly authentic, nuanced wood look. Bring the subtle blend of natural colors found in the Vintage Collection to your outdoor living space. Mix and match the complementary colors for the style statement you've been seeking.