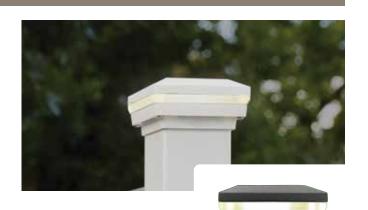

#### POST CAP LIGHT

Available for 4", 5", and 5.5" composite caps in Frosted White.