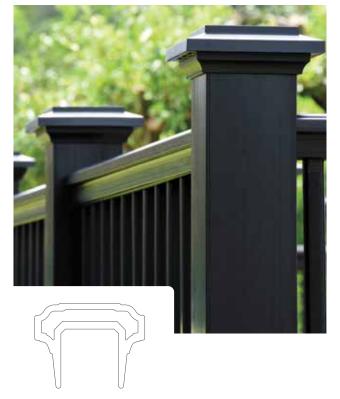

# Impression Rail Express®

CONTEMPORARY. STRONG. UNOBSTRUCTIVE.

Seek out this minimalist railing profile that boasts a pre-assembled, aluminum panel system that keeps sightlines clear and balusters rattle-free by being locked in place. Sleek, strong, and durable, this railing profile features hidden fasteners and fades into the background to keep your stunning view the star of your outdoor living space.

## Color Options

| WHITE | BLACK | DARK<br>Bronze |
|-------|-------|----------------|

## Infill Options

ALUMINUM BALUSTERS

ALUMINUM BALUSTERS

**GLASS CHANNEL KIT** Glass not included

Top Rail Options

### Post Cap

3"X3" CAP