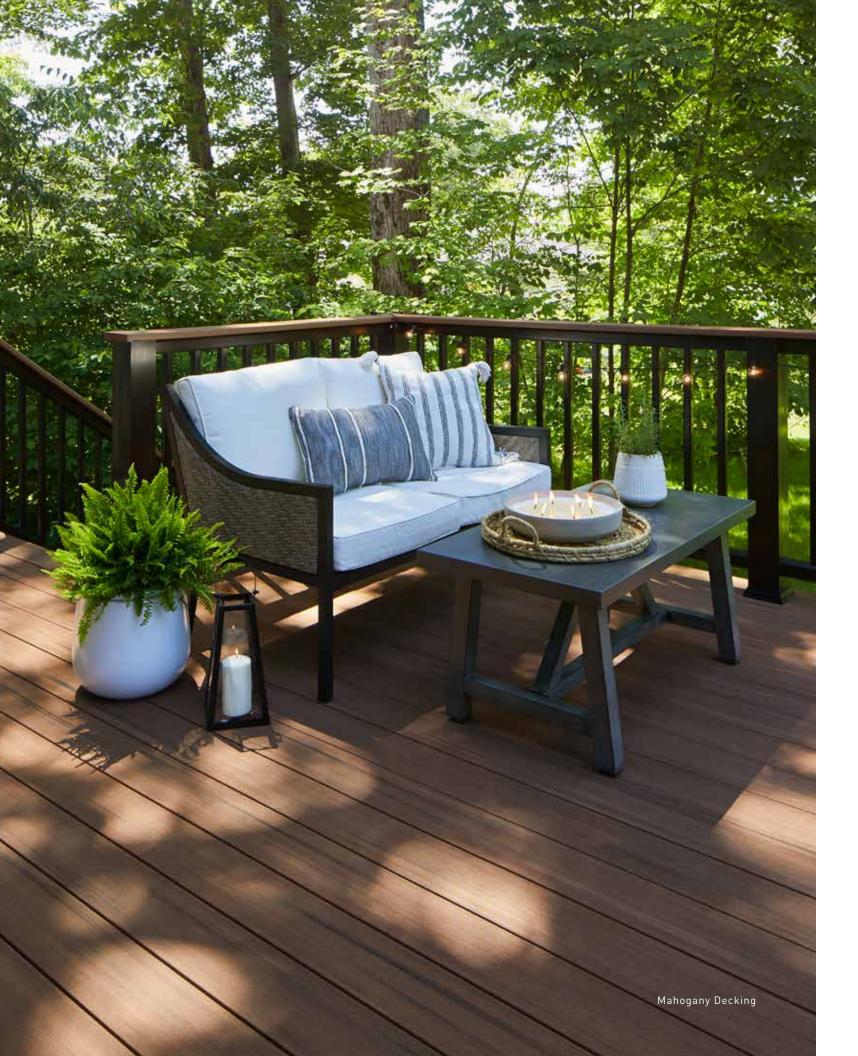

## **Backyard Escape**

Center your home around this East Coastal deck, you won't ever want to leave.

Let this breezy style capture your attention and become your very own personal paradise.

COASTLINE® DECKING FROM THE TIMBERTECH® AZEK® VINTAGE COLLECTION® + WHITE CLASSIC COMPOSITE SERIES PREMIER RAIL WITH BLACK COMPOSITE BALUSTERS