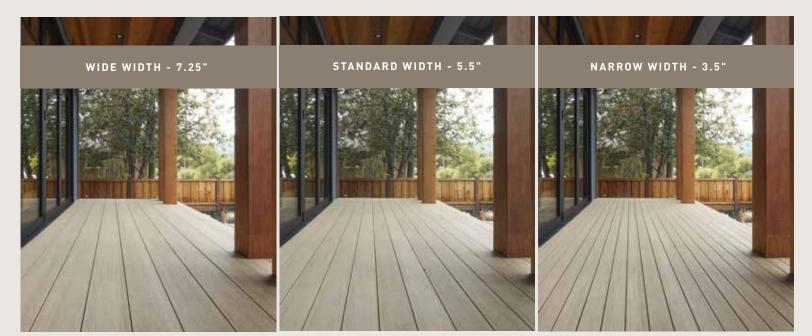

## MULTI-WIDTH DECKING **Do Decking Differently**<sup>®</sup>

Standard width decking is not the standard anymore. Add a touch of the unexpected — and an element of style – with wide or narrow width boards, in addition to standard width. Bring the wide-width flooring trend into your own outdoor living space. Tap into the classic vibe with narrow width decking. Or, turn up the volume on your deck design by mixing all three widths.

- Wire-brushed, low-gloss finish
- Highly color-blended
- Multi-Width Options: Mix it up with stylish narrow, standard, and wide widths available in all colors

|   | 3.5"  | <br>1″<br>⊥ |                |
|---|-------|-------------|----------------|
|   | 5.5"  |             | ⊤<br>1″<br>⊥   |
| 2 | 5.5"  | 3           | ⊤<br>1″<br>⊥   |
|   | 7.25" |             | ] <sup>†</sup> |