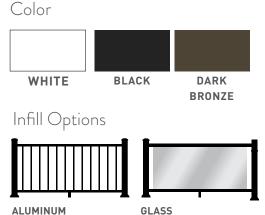

## Color Options

| WHITE | BLACK | DARK<br>Bronze |
|-------|-------|----------------|

## Infill Options

ALUMINUM BALUSTERS

ALUMINUM BALUSTERS

**GLASS CHANNEL KIT** Glass not included

Top Rail Options