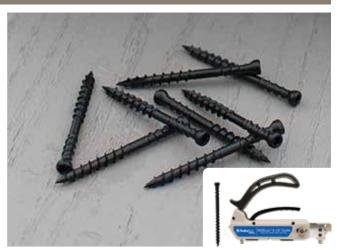

## **Decking Fasteners**

Opt for the best fastening systems to install your deck. These high-quality fasteners give decks added strength and integrity for years to come.

## Hidden Fasteners

**CONCEALoc®** USE WITH ALL TIMBERTECH® GROOVED DECK BOARDS

Screws and clips with a matte brown finish for a hidden appearance.

**Cortex**<sup>®</sup> USE WITH ALL FULL PROFILE TIMBERTECH® DECK BOARDS

Top-down fastener with color-matched plugs made from TimberTech deck boards for the ultimate fastener-free surface.

SIDELoc™ USE WITH TIMBERTECH® AZEK® SQUARE SHOULDERED DECK BOARDS Use SIDELoc guide to drive stainless steel screws to the perfect depth creating an 1/8" board spacing.