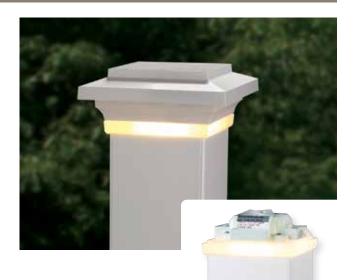

### IN-DECK LIGHT

A subtle touch for deck perimeters. Available in Architectural Bronze.