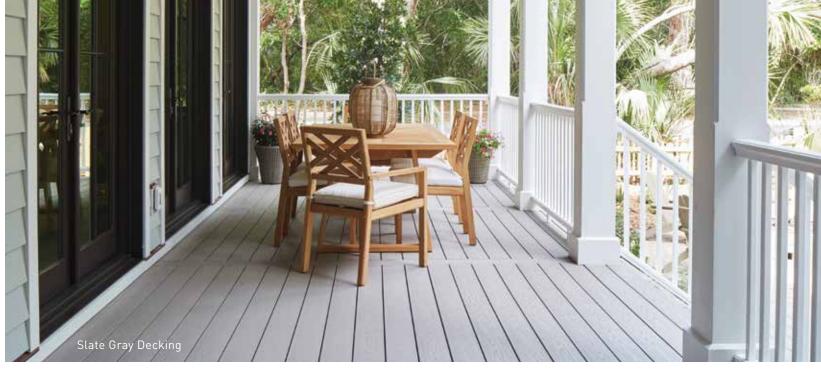

### Harvest Collection®

Tie in traditional, cathedral wood grain patterns and a soft, solid color palette when using boards from this dynamic TimberTech® AZEK® collection.

- Brownstone and Slate Gray available in wide widths
- Harvest MAX is a 1.5" thick board, that can be installed 24" on center. Available in Slate Gray.

SLATE GRAY

BROWNSTONE

KONA®

Although AZEK Deck products are cooler to the touch than many other deck board products, all decking products will get hot in the sun. Additionally, the darker the decking color, the hotter it will feel. For hotter climates, consider choosing a lighter color.