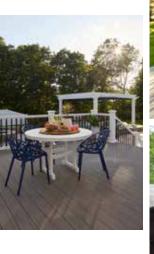

# Great deck added

to the back of the house. Love the color of the decking especially with white railing. —LOIS S., MICHIGAN

\*\*\*\*

Classic Composite Series — Drink Rail