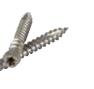

#### HIDDEN FASTENERS FOR GROOVED BOARDS

FUSIONLoc®

Collated hidden fastener system engineered for strength and speed. FUSIONLoc® offers pneumatic installation with the FiveSHOT Gun or hand-driven installation. Every clip provides three points of board-to-joist connection and allows for boards in the middle of a deck to easily be removed.

Hidden fastener system that can be installed pneumatically with the FastenMaster TigerClaw Gun or manually using a drill. CONCEALoc® provides a fastener-free surface. Designed exclusively for TimberTech® grooved deck boards.