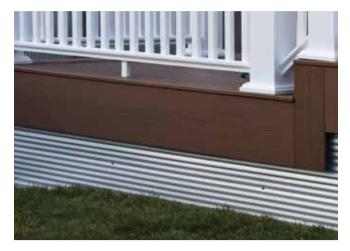

#### FASCIA BOARDS

Available in all decking colors or White AZEK® trim boards. Helps to frame the perimeter of your deck to finish off your project with a polished look.