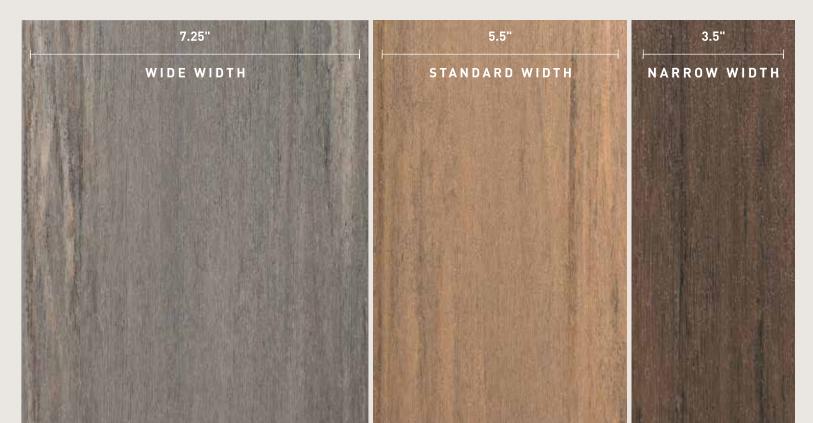

- Wire-brushed, low-gloss finish
- Highly color-blended
- Multi-Width Options: Mix it up with stylish narrow, standard, and wide widths available in all colors

|   | 3.5"  | <br>1″<br>⊥ |                |
|---|-------|-------------|----------------|
|   | 5.5"  |             | ⊤<br>1″<br>⊥   |
| 2 | 5.5"  | 3           | ⊤<br>1″<br>⊥   |
|   | 7.25" |             | ] <sup>†</sup> |

## MULTI-WIDTH DECKING **Do Decking Differently**<sup>®</sup>

Standard width decking is not the standard anymore. Add a touch of the unexpected — and an element of style – with wide or narrow width boards, in addition to standard width. Bring the wide-width flooring trend into your own outdoor living space. Tap into the classic vibe with narrow width decking. Or, turn up the volume on your deck design by mixing all three widths.