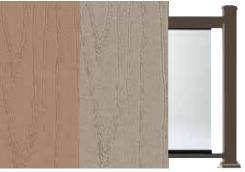

## RAILING OVERVIEW Railing Options for Every Style

Choosing the right railing is just as important as selecting your decking. In the spirit of keepin' it rail with you, railing is the first thing your neighbors will see when they peek over the fence at your new space. Make a statement by mixing and matching top rails, infills, and material types for a customized perimeter to suit your unique style.

## RAILING OVERVIEW **Choose the Right Rail**

IMPRESSION RAIL EXPRESS®

MODERN

With profiles ranging from classic to contemporary, TimberTech® railing gives your decking masterpiece the frame it deserves. Choose from traditional, transitional, or modern railing in high-performance metal and composite offerings for the perfect look for your outdoor living space.

## Traditional Railing

17

CLASSIC COMPOSITE SERIES

TRADEMARK RAIL™

n CLASSIC COMPOSITE SERIES

CLASSIC COMPOSITE SERIES RADIANCERAIL® PREMIER RAIL

**RESERVE RAIL**<sup>™</sup>

CLASSIC COMPOSITE SERIES