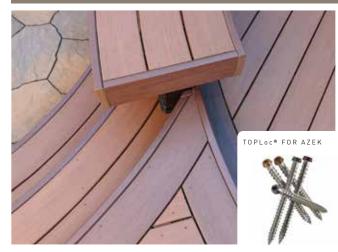

## **Color-Matched Fasteners**

TOPLoc<sup>™</sup> for AZEK<sup>®</sup> USE WITH ALL TIMBERTECH® AZEK® DECK BOARDS

Color-matched, stainless steel decking fasteners.

TOPLoc<sup>™</sup> for EDGE<sup>®</sup> & PRO<sup>®</sup> USE WITH ALL TIMBERTECH® PRO® AND TIMBERTECH® EDGE® DECK BOARDS

Top-down, color-matched, carbon steel deck fasteners.

**TOPLoc<sup>™</sup> Fascia** for AZEK® USE WITH ALL TIMBERTECH® AZEK® FASCIA BOARDS Color-matched stainless steel fastener designed for fascia boards.