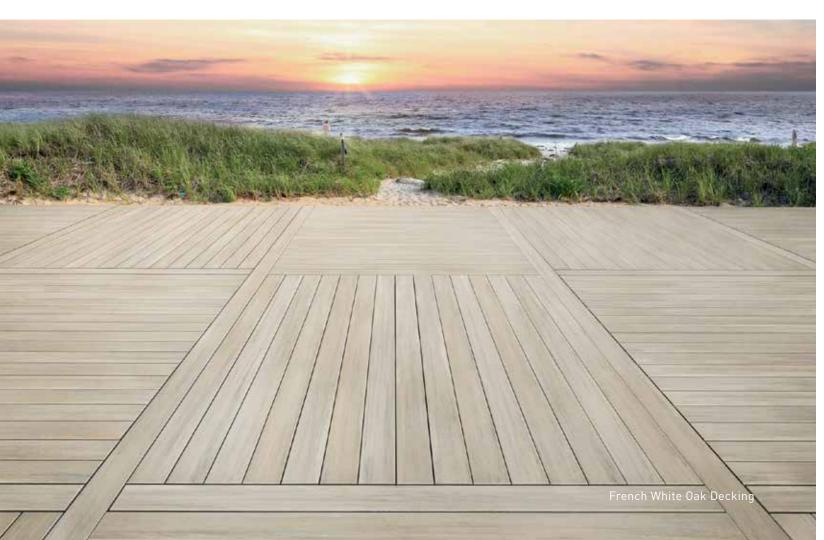

## Landmark Collection<sup>™</sup>

Discover the refined charm of a cathedral wood grain complemented by a cross-cut finish in three unique, bold colors boasting a dramatic, cascading visual.

• All colors available in standard width