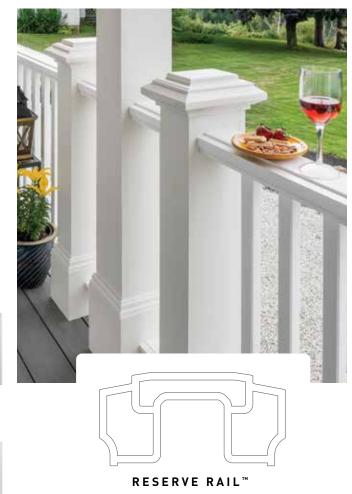

## **Reserve** Rail<sup>™</sup>

### CLASSIC. STATELY. POWERFUL.

Bring on bold style and design with this dramatic railing profile. If you're looking for an added air of sophistication, complete your deck with Reserve Rail. This regal railing features our largest profile, making it perfect for large-scale, grand homes.

### Color

**COMPOSITE BALUSTERS** 

#### ALUMINUM BALUSTERS SQUARE AND ROUND

CABLE RAIL

**GLASS CHANNEL KIT** Glass not included

4"X 4" CAP

4"X 4" ISLAND CAP

Post Cap

6"X 6" CAP

TOP RAIL SIZE: 5.4" X 2.7"