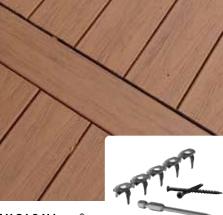

#### HIDDEN FASTENERS FOR GROOVED BOARDS

FUSIONLoc®

Collated hidden fastener system engineered for strength and speed. FUSIONLoc® offers pneumatic installation with the FiveSHOT Gun or hand-driven installation. Every clip provides three points of board-to-joist connection and allows for boards in the middle of a deck to easily be removed.

Hidden fastener system that can be installed pneumatically with the FastenMaster TigerClaw Gun or manually using a drill. CONCEALoc® provides a fastener-free surface. Designed exclusively for TimberTech® grooved deck boards.

## Hidden Fasteners

**CONCEALoc®** USE WITH ALL TIMBERTECH® GROOVED DECK BOARDS

Screws and clips with a matte brown finish for a hidden appearance.

**Cortex**<sup>®</sup> USE WITH ALL FULL PROFILE TIMBERTECH® DECK BOARDS

GROOVED DECK BOARDS Nylon 12-clip collated strip & pre-set stainless steel screws provide a consistent 7/32" gap.