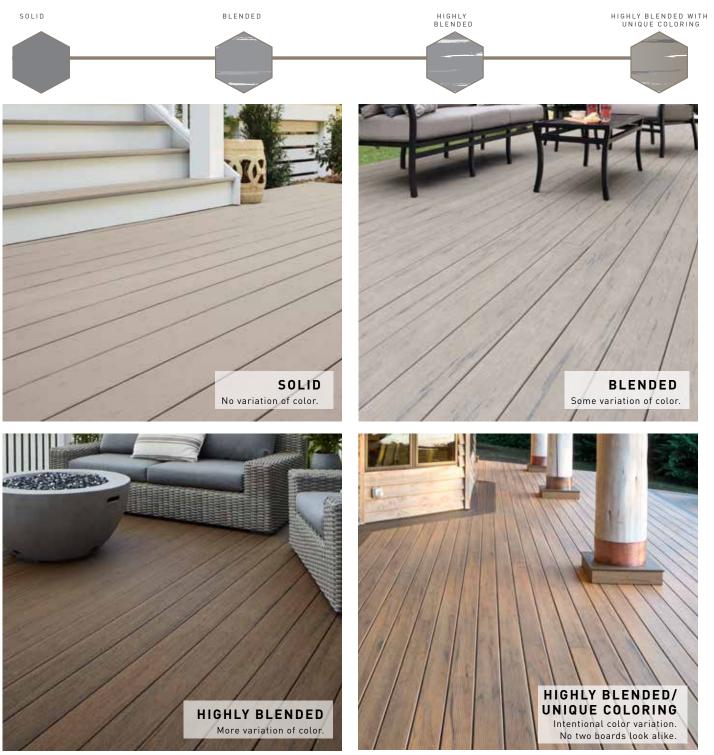

## **Color Nuances**

With TimberTech, you have a wide range of color options to choose from. These colors are found in real wood and feature a spectrum ranging from solid, single colors for a painted wood look to a more dramatic color blending of highlights and lowlights that resemble premium hardwoods. The degree of color blending differs by collection.

Browse wood grain patterns and finishes available to you. Choose from the charming look of hand-scraped boards or the more high-end look of a wire-brushed, low-gloss finish. This is where the personality of our boards really shines through.