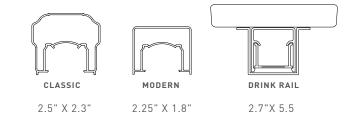

## Infill Options

ALUMINUM BALUSTERS

ALUMINUM BALUSTERS

**GLASS CHANNEL KIT** Glass not included

Top Rail Options