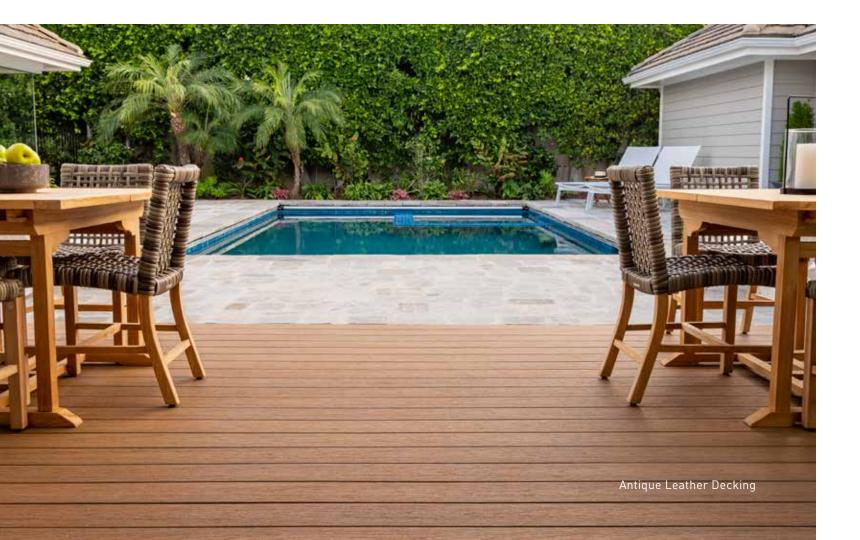

ANTIQUE LEATHER DECKING FROM THE TIMBERTECH® PRO® RESERVE COLLECTION + SUGGESTED RAILING PAIRING: DARK BRONZE IMPRESSION RAIL EXPRESS® MODERN TOP RAIL