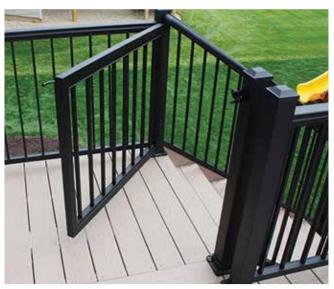

#### CLASSIC COMPOSITE SERIES GATE KIT

Close off stairs from pets or small children (not appropriate for weight-bearing applications). Available in White or Black.

#### IMPRESSION RAIL EXPRESS® GATE KIT

An aluminum rail gate kit used for 36" or 42" rail heights. Available in White, Black, or Dark Bronze.