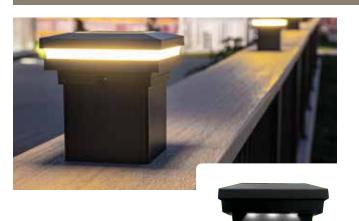

#### POST CAP LIGHT

Available for 4", 5", and 5.5" composite caps in Frosted White.

#### ACCENT LIGHT

Available in White, Matte White, and Architectural Bronze for composite posts.