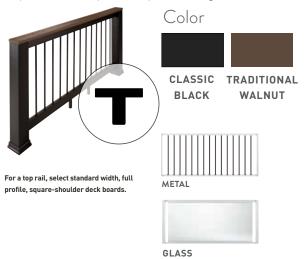

## RAILING OVERVIEW **Choose the Right Rail**

IMPRESSION RAIL EXPRESS®

MODERN

With profiles ranging from classic to contemporary, TimberTech® railing gives your decking masterpiece the frame it deserves. Choose from traditional, transitional, or modern railing in high-performance metal and composite offerings for the perfect look for your outdoor living space.

## Color Options

| WHITE | BLACK | DARK<br>Bronze |
|-------|-------|----------------|

## Infill Options

ALUMINUM BALUSTERS

ALUMINUM BALUSTERS

**GLASS CHANNEL KIT** Glass not included

Top Rail Options

### Post Cap

3"X3" CAP

### Infill Options

**COMPOSITE BALUSTERS** 

CABLE RAIL

ALUMINUM BALUSTERS Square and round

**GLASS CHANNEL KIT** Glass not included

PREMIER RAIL TOP RAIL SIZE: 3.5" X 2.7"

TOP RAIL SIZE: 6.4" X 3" ONLY AVAILABLE IN CLASSIC BLACK & TRADITIONAL WALNUT

TOP RAIL SIZE: 3.5" X 2.6" ONLY AVAILABLE IN WHITE AND WHITE MATTE

#### RADIANCERAIL® TOP RAIL SIZE: 2.9" X 2.9"

SELECT FROM ANY FULL PROFILE, SQUARE-SHOULDER DECK BOARDS. NOT COMPATIBLE WITH GROOVED OR SCALLOPED BOARDS.