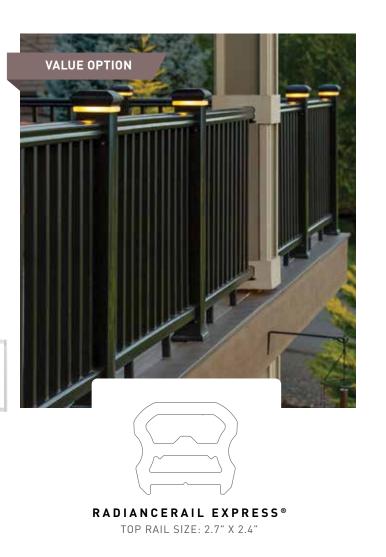

#### RADIANCERAIL® TOP RAIL SIZE: 2.9" X 2.9"

SELECT FROM ANY FULL PROFILE, SQUARE-SHOULDER DECK BOARDS. NOT COMPATIBLE WITH GROOVED OR SCALLOPED BOARDS.

## **RadianceRail Express**®

### SIMPLE. SCULPTED. TIMELESS.

Make a style statement with this truly classic profile. RadianceRail Express offers value and a beautifully sculpted top rail that complements your home's exterior. Add elegance with this easy-to-install railing.

## **Color Options**

COMPOSITE BALUSTERS

**ALUMINUM BALUSTERS** 