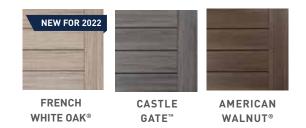

## REFINED. RUSTIC. UNIQUE. Landmark Collection<sup>™</sup> \$\$\$

FRENCH WHITE OAK®

AMERICAN WALNUT®

CASTLE GATE<sup>™</sup>

Deck out your outdoor living space with the modern wood tones from the Landmark Collection. Inspired by reclaimed lumber, the classic cathedral grain pattern is complemented by a rustic crosscut grain and matte finish. This highly color-blended decking features cascading hues which result in natural color variation. And, just like in nature, the highlights and lowlights in each board's color vary from end-to-end and board-to-board, making each deck unique.