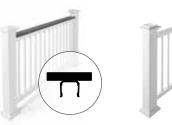

French White Oak®

INFILL

Fits snugly between the top and bottom rail to fill the inside area.