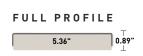

- Wire-brushed, low-gloss finish
- Highly color-blended
- Multi-Width Options: Mix it up with stylish narrow, standard, and wide widths available in all colors

|   | 3.5"  | <br>1″<br>⊥ |                |
|---|-------|-------------|----------------|
|   | 5.5"  |             | ⊤<br>1″<br>⊥   |
| 2 | 5.5"  | 3           | ⊤<br>1″<br>⊥   |
|   | 7.25" |             | ] <sup>†</sup> |