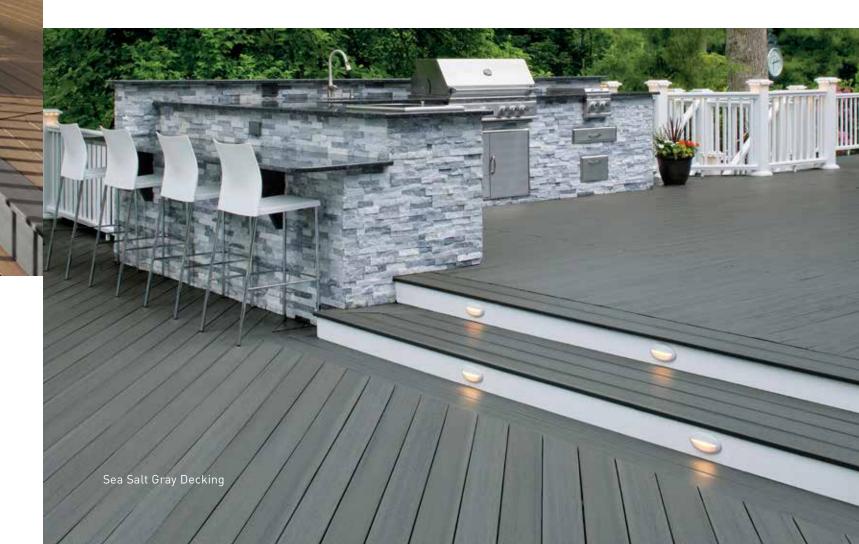

## **TimberTech PRO® Decking**

Explore premium decking in bold, beautiful colors with exceptional cap protection. Boards in these collections are covered from top to bottom and in the grooves with advanced Mold Guard<sup>™</sup> Technology to prevent moisture damage. Composed of up to 80% recycled material and offering color options ranging from solid to infinitely variable, the TimberTech® PRO® Decking line doesn't disappoint.

## **Reserve** Collection

Inspired by reclaimed wood, the rustic wire-brushed finish highlights a classic cathedral wood grain and offers better scratch resistance than competitors.