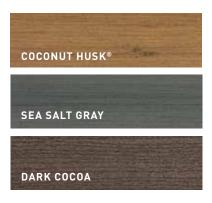

### Harvest Collection®

Tie in traditional, cathedral wood grain patterns and a soft, solid color palette when using boards from this dynamic TimberTech® AZEK® collection.

- Brownstone and Slate Gray available in wide widths
- Harvest MAX is a 1.5" thick board, that can be installed 24" on center. Available in Slate Gray.

SLATE GRAY

BROWNSTONE

KONA®

Although AZEK Deck products are cooler to the touch than many other deck board products, all decking products will get hot in the sun. Additionally, the darker the decking color, the hotter it will feel. For hotter climates, consider choosing a lighter color.