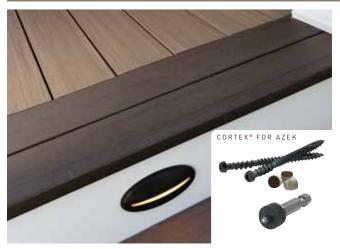

#### CORTEX®

CORTEX® FOR PRO & EDGE

Hidden fastener system featuring a highquality, ACQ-approved, specialty deck screw with a Torx<sup>®</sup> ttap<sup>®</sup> drive system. Included plugs are made from TimberTech® Decking to hide the fastener. Best hidden fastener for stairs and perimeter boards.

Not for use with scalloped boards