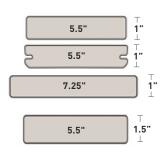

- Wire-brushed, low-gloss finish
- Highly color-blended
- Multi-Width Options: Mix it up with stylish narrow, standard, and wide widths available in all colors

|   | 3.5"  | <br>1″<br>⊥ |                |
|---|-------|-------------|----------------|
|   | 5.5"  |             | ⊤<br>1″<br>⊥   |
| 2 | 5.5"  | 3           | ⊤<br>1″<br>⊥   |
|   | 7.25" |             | ] <sup>†</sup> |

- Cathedral wood grain complemented by a rustic crosscut and matte finish
- Highly blended with unique coloring
- Available in standard width and thickness

|   | 5.5" | ⊤<br>1"<br>⊥ |
|---|------|--------------|
| - | 5.5" |              |