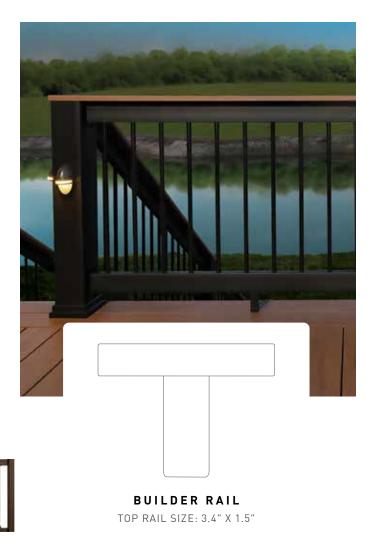

## **Builder Rail**

### BOLD. MODERN. IMPACTFUL.

Bring both style and function to your outdoor living space when you choose this mod railing profile. This railing uses a deck board as the top rail, so it's easier than ever to match your decking and railing for a coordinated look. Plus, the over-the-post installation means your view isn't interrupted with protruding post caps.

## **Color Options**

### Infill Options

**GLASS CHANNEL KIT** Glass not included

METAL BALUSTERS