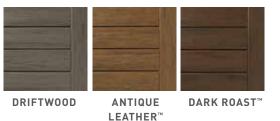

#### **RESERVE COLLECTION**

- Cathedral wood grain finish
- Highly blended colors

# **Reserve Collection**

\$\$\$

Turn up the volume on your composite decking with the vivid and elegant blend of colors in the Reserve Collection. Inspired by reclaimed wood, the heavy wire-brushed, low-gloss finish highlights the classic cathedral grain pattern. This texture-rich collection will add charm and character to your outdoor living space.

ANTIQUE LEATHER DECKING FROM THE TIMBERTECH® PRO® RESERVE COLLECTION + SUGGESTED RAILING PAIRING: DARK BRONZE IMPRESSION RAIL EXPRESS® MODERN TOP RAIL

### Deck Out Your Design

Combine with Classic Composite Series + RadianceRail® Top Rail in Black + Aluminum Baluster Infill

PECAN DECK + MOCHA ACCENTS

AUTHENTIC. RECLAIMED. INSPIRING.

ANTIQUE LEATHER™

DRIFTWOOD

DARK ROAST™