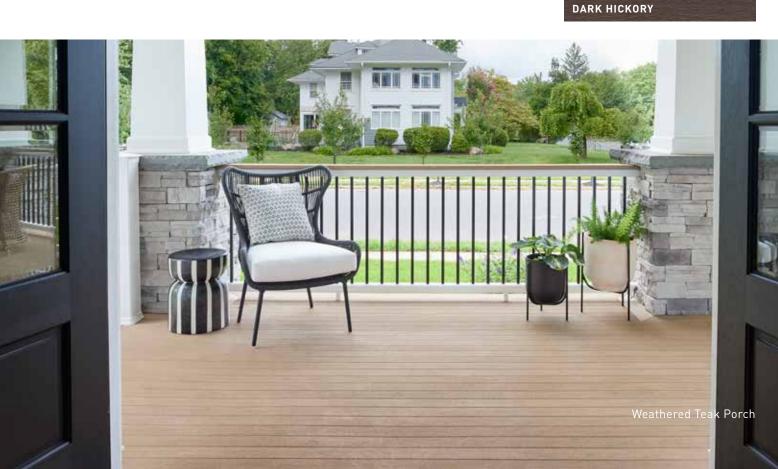

DARK HICKORY MULTI WIDTH DECKING® FROM THE TIMBERTECH® AZEK® VINTAGE COLLECTION® + WHITE CLASSIC COMPOSITE SERIES PREMIER RAIL WITH BLACK ALUMINUM BALUSTERS WEATHERED TEAK WIDE WIDTH DECKING\* FROM THE TIMBERTECH\* AZEK\* VINTAGE COLLECTION\* + BLACK CLASSIC COMPOSITE SERIES + CONTEMPORARY TOP RAIL WITH CABLE INFILL

- Available in a variety of wood grain patterns and colors
- Available in standard width and thickness
- Wide width available in Coastline, Weathered Teak, • Mahogany, and Dark Hickory

**OYSTER**®

WEATHERED TEAK®