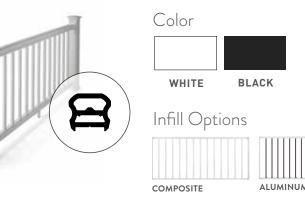

French White Oak®

INFILL

Fits snugly between the top and bottom rail to fill the inside area.

## RAILING OVERVIEW Railing Options for Every Style

Choosing the right railing is just as important as selecting your decking. In the spirit of keepin' it rail with you, railing is the first thing your neighbors will see when they peek over the fence at your new space. Make a statement by mixing and matching top rails, infills, and material types for a customized perimeter to suit your unique style.

## RAILING OVERVIEW **Choose the Right Rail**

IMPRESSION RAIL EXPRESS®

MODERN

With profiles ranging from classic to contemporary, TimberTech® railing gives your decking masterpiece the frame it deserves. Choose from traditional, transitional, or modern railing in high-performance metal and composite offerings for the perfect look for your outdoor living space.

## Infill Options

ALUMINUM BALUSTERS

ALUMINUM BALUSTERS

**GLASS CHANNEL KIT** Glass not included

Top Rail Options