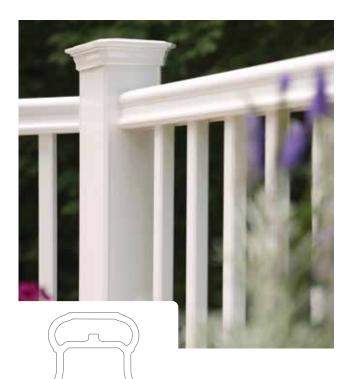

### Post Cap

3"X3" CAP

### Post Cap Options

3"X3" CAP

2"X2" CAP

IMPRESSION RAIL™ TOP RAIL SIZE: 1.8" X 1.6"