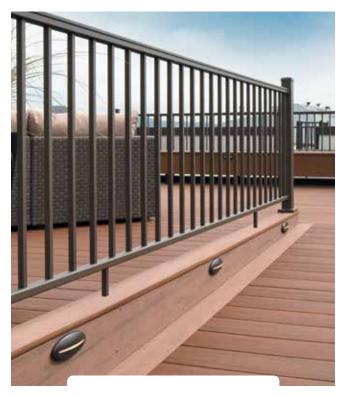

## RAILING OVERVIEW **Choose the Right Rail**

IMPRESSION RAIL EXPRESS®

MODERN

With profiles ranging from classic to contemporary, TimberTech® railing gives your decking masterpiece the frame it deserves. Choose from traditional, transitional, or modern railing in high-performance metal and composite offerings for the perfect look for your outdoor living space.

# Impression Rail Express®

CONTEMPORARY. STRONG. UNOBSTRUCTIVE.

Seek out this minimalist railing profile that boasts a pre-assembled, aluminum panel system that keeps sightlines clear and balusters rattle-free by being locked in place. Sleek, strong, and durable, this railing profile features hidden fasteners and fades into the background to keep your stunning view the star of your outdoor living space.

## Color Options

| WHITE | BLACK | DARK<br>Bronze |
|-------|-------|----------------|

## Infill Options

ALUMINUM BALUSTERS

ALUMINUM BALUSTERS

**GLASS CHANNEL KIT** Glass not included

Top Rail Options