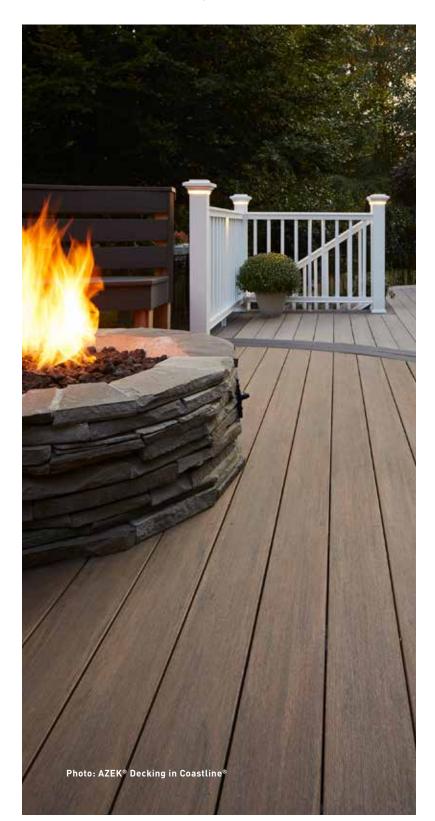

### CAPPED POLYMER DECKING TimberTech AZEK<sup>®</sup> Decking

Discover the decking that is revolutionizing designer outdoor living spaces. Bring stylish sophistication and premium performance to backyards everywhere. Made from the most advanced material technology in both the cap and core, TimberTech® AZEK® Decking is the most resistant to the elements, stays cooler on sunny days, and offers up to 40% better slip resistance than competitors. With narrow, standard, and wide width boards available, designing a truly one-of-a-kind deck is easy.

## Vintage Collection®

Explore the "Designer Series" of decking that's engineered for those looking for unrivaled style and performance — and features a complex blend of multi-color highlights and lowlights as well as an elegant wire-brushed, low-gloss finish.