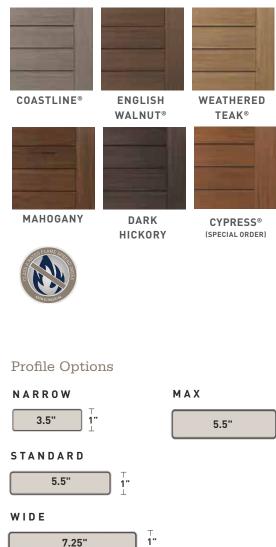

### CAPPED POLYMER DECKING TimberTech AZEK<sup>®</sup> Decking

Discover the decking that is revolutionizing designer outdoor living spaces. Bring stylish sophistication and premium performance to backyards everywhere. Made from the most advanced material technology in both the cap and core, TimberTech® AZEK® Decking is the most resistant to the elements, stays cooler on sunny days, and offers up to 40% better slip resistance than competitors. With narrow, standard, and wide width boards available, designing a truly one-of-a-kind deck is easy.

## Vintage Collection®

Explore the "Designer Series" of decking that's engineered for those looking for unrivaled style and performance — and features a complex blend of multi-color highlights and lowlights as well as an elegant wire-brushed, low-gloss finish.

- Wire-brushed, low-gloss finish
- Highly color-blended
- Multi-Width Options: Mix it up with stylish narrow, standard, and wide widths available in all colors

|   | 3.5"  | <br>1″<br>⊥ |                |
|---|-------|-------------|----------------|
|   | 5.5"  |             | ⊤<br>1″<br>⊥   |
| 2 | 5.5"  | 3           | ⊤<br>1″<br>⊥   |
|   | 7.25" |             | ] <sup>†</sup> |