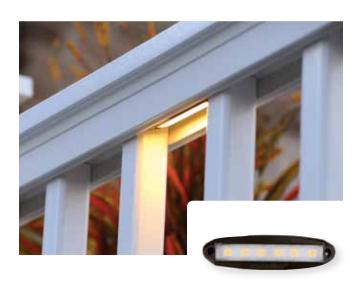

#### UNDER-RAIL LIGHT

A hidden glow between balusters for composite railing. Available in Architectural Bronze.