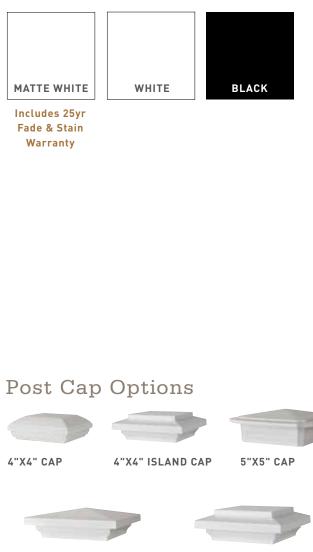

### Post Cap

3"X3" CAP

### Post Cap Options

3"X3" CAP

2"X2" CAP

IMPRESSION RAIL™ TOP RAIL SIZE: 1.8" X 1.6"

#### ALUMINUM BALUSTERS SQUARE AND ROUND

CABLE RAIL

**GLASS CHANNEL KIT** Glass not included

4"X 4" CAP

4"X 4" ISLAND CAP

Post Cap

6"X 6" CAP

TOP RAIL SIZE: 5.4" X 2.7"