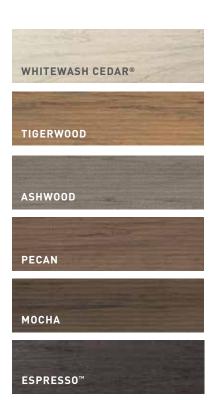

## **Color Nuances**

With TimberTech, you have a wide range of color options to choose from. These colors are found in real wood and feature a spectrum ranging from solid, single colors for a painted wood look to a more dramatic color blending of highlights and lowlights that resemble premium hardwoods. The degree of color blending differs by collection.

Browse wood grain patterns and finishes available to you. Choose from the charming look of hand-scraped boards or the more high-end look of a wire-brushed, low-gloss finish. This is where the personality of our boards really shines through.