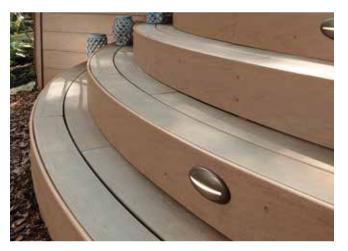

RISER BOARDS

Available in all TimberTech® PRO® Decking and EDGE® Decking colors. Use on stairs for a seamless, finished look.

#### RISER LIGHT

Used on steps and tiered platforms. Available in White and Architectural Bronze.