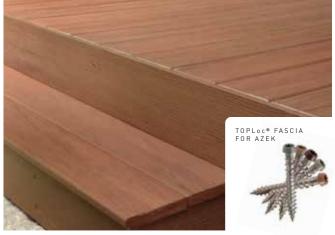

Top-down, color-matched, carbon steel deck fasteners.

**TOPLoc<sup>™</sup> Fascia** for AZEK® USE WITH ALL TIMBERTECH® AZEK® FASCIA BOARDS Color-matched stainless steel fastener designed for fascia boards.

TOPLoc<sup>™</sup> Fascia for EDGE<sup>®</sup> & PRO<sup>®</sup> USE WITH ALL TIMBERTECH® PRO® AND TIMBERTECH® EDGE® FASCIA BOARDS Color-matched stainless steel fastener designed for fascia boards.

Discover gorgeous railing profiles that range from modern and sleek to a more traditional, milled wood look. Composed of the same strong materials in our capped composite decking, these railings are impervious to mold- and moisture damage due to the all-synthetic cap that won't weather or splinter. Tap into these time-honored profiles to complement any deck.