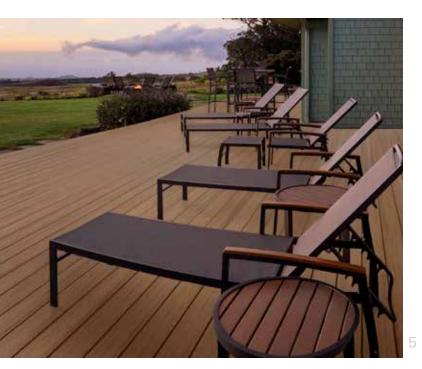

## **Backyard Escape**

Center your home around this East Coastal deck, you won't ever want to leave.

Let this breezy style capture your attention and become your very own personal paradise.

COASTLINE® DECKING FROM THE TIMBERTECH® AZEK® VINTAGE COLLECTION® + WHITE CLASSIC COMPOSITE SERIES PREMIER RAIL WITH BLACK COMPOSITE BALUSTERS

DARK HICKORY MULTI WIDTH DECKING® FROM THE TIMBERTECH® AZEK® VINTAGE COLLECTION® + WHITE CLASSIC COMPOSITE SERIES PREMIER RAIL WITH BLACK ALUMINUM BALUSTERS WEATHERED TEAK WIDE WIDTH DECKING\* FROM THE TIMBERTECH\* AZEK\* VINTAGE COLLECTION\* + BLACK CLASSIC COMPOSITE SERIES + CONTEMPORARY TOP RAIL WITH CABLE INFILL