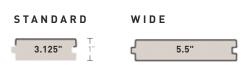

- Wire-brushed, low-gloss finish
- Highly color-blended
- Multi-Width Options: Mix it up with stylish narrow, standard, and wide widths available in all colors

|   | 3.5"  | <br>1″<br>⊥ |                |
|---|-------|-------------|----------------|
|   | 5.5"  |             | ⊤<br>1″<br>⊥   |
| 2 | 5.5"  | 3           | ⊤<br>1″<br>⊥   |
|   | 7.25" |             | ] <sup>†</sup> |