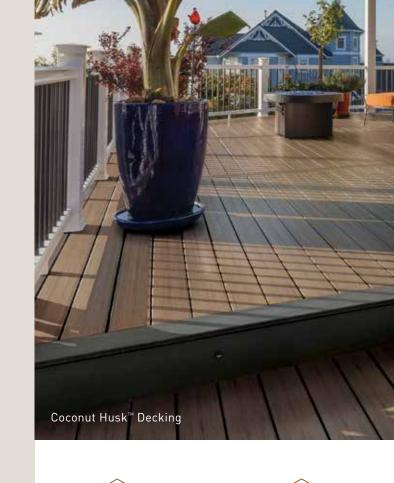

### CAPPED POLYMER DECKING TimberTech AZEK<sup>®</sup> Decking

Discover the decking that is revolutionizing designer outdoor living spaces. Bring stylish sophistication and premium performance to backyards everywhere. Made from the most advanced material technology in both the cap and core, TimberTech® AZEK® Decking is the most resistant to the elements, stays cooler on sunny days, and offers up to 40% better slip resistance than competitors. With narrow, standard, and wide width boards available, designing a truly one-of-a-kind deck is easy.

## Vintage Collection®

Explore the "Designer Series" of decking that's engineered for those looking for unrivaled style and performance — and features a complex blend of multi-color highlights and lowlights as well as an elegant wire-brushed, low-gloss finish.