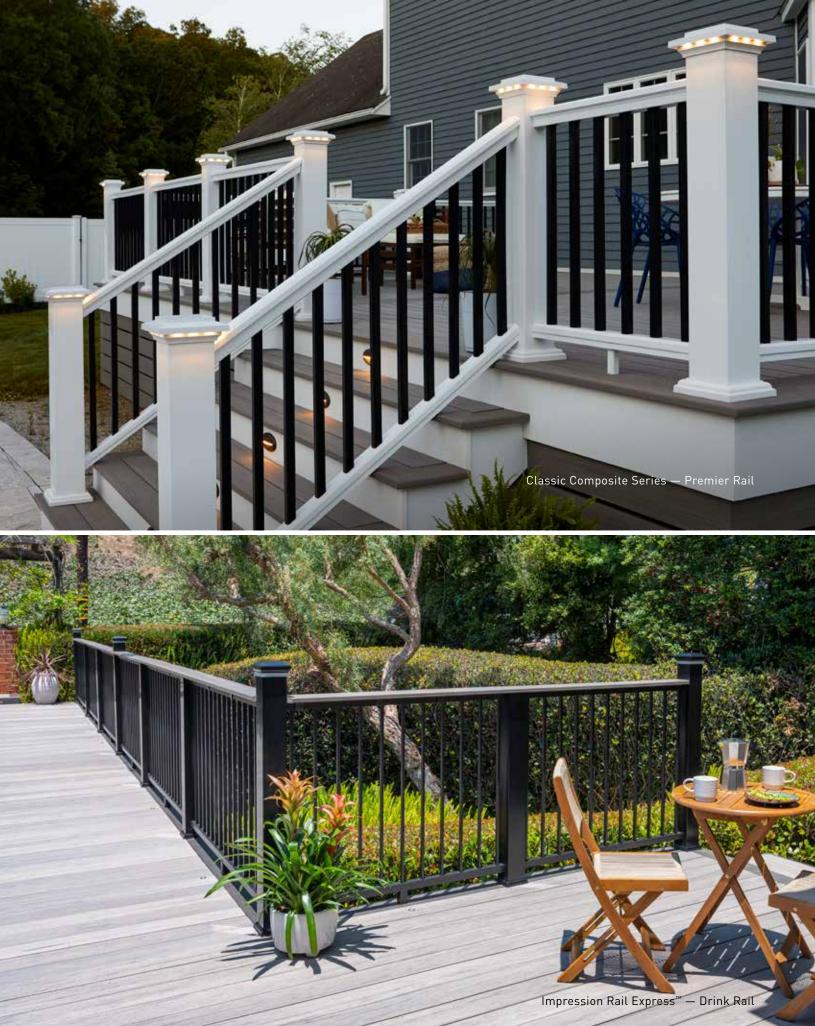

# Great deck added

to the back of the house. Love the color of the decking especially with white railing. —LOIS S., MICHIGAN

\*\*\*\*

Classic Composite Series — Drink Rail