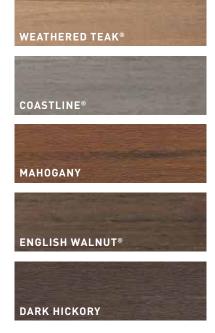

DARK HICKORY MULTI WIDTH DECKING® FROM THE TIMBERTECH® AZEK® VINTAGE COLLECTION® + WHITE CLASSIC COMPOSITE SERIES PREMIER RAIL WITH BLACK ALUMINUM BALUSTERS WEATHERED TEAK WIDE WIDTH DECKING\* FROM THE TIMBERTECH\* AZEK\* VINTAGE COLLECTION\* + BLACK CLASSIC COMPOSITE SERIES + CONTEMPORARY TOP RAIL WITH CABLE INFILL

## Deck Out Your Design

Combine with Classic Composite Series Railing in White

COASTLINE<sup>®</sup> + MAHOGANY + DARK HICKORY DECKING

- Available in a variety of wood grain patterns and colors
- Available in standard width and thickness
- Wide width available in Coastline, Weathered Teak, • Mahogany, and Dark Hickory

**OYSTER**®

WEATHERED TEAK®

SLATE GRAY

**COASTLINE®** 

MAHOGANY

3.125"

5.5"

4 - S I D E D CAPPED COMPOSITE