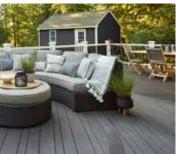

## **Backyard Escape**

Center your home around this East Coastal deck, you won't ever want to leave.

Let this breezy style capture your attention and become your very own personal paradise.

COASTLINE® DECKING FROM THE TIMBERTECH® AZEK® VINTAGE COLLECTION® + WHITE CLASSIC COMPOSITE SERIES PREMIER RAIL WITH BLACK COMPOSITE BALUSTERS

DARK HICKORY MULTI WIDTH DECKING® FROM THE TIMBERTECH® AZEK® VINTAGE COLLECTION® + WHITE CLASSIC COMPOSITE SERIES PREMIER RAIL WITH BLACK ALUMINUM BALUSTERS WEATHERED TEAK WIDE WIDTH DECKING\* FROM THE TIMBERTECH\* AZEK\* VINTAGE COLLECTION\* + BLACK CLASSIC COMPOSITE SERIES + CONTEMPORARY TOP RAIL WITH CABLE INFILL