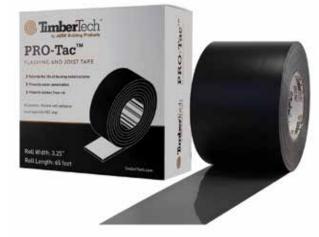

#### TIMBERTECH® PRO-TAC™ FLASHING AND JOIST TAPE

PRO-Tac Flashing and Joist Tape helps extend the life of decking substructures by preventing water penetration and protecting the lumber substructure from rot.