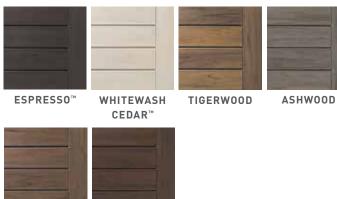

#### VINTAGE COLLECTION®

- Wire-brushed, low-gloss finish
- Highly blended colors
- Multi-Width available

#### LANDMARK COLLECTION™

- Cathedral wood grain with crosscut finish
- Highly blended with unique coloring

#### LEGACY COLLECTION

- Hand-scraped finish
- Highly blended with unique coloring

## BOLD. DRAMATIC. UNIQUE. Legacy Collection \$\$\$

Stand apart from run-of-the-mill decks with this stunning, artisanal collection. This decking features a complex blend of hues, natural board-to-board color variation, and a hand-scraped texture that offers Old World charm. Just as every tree found in nature is unique, so too is every board found in the Legacy Collection so you can create your one-of-a-kind deck.