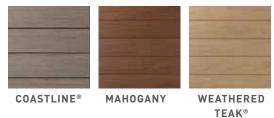

### Harvest Collection®

Tie in traditional, cathedral wood grain patterns and a soft, solid color palette when using boards from this dynamic TimberTech® AZEK® collection.

- Brownstone and Slate Gray available in wide widths
- Harvest MAX is a 1.5" thick board, that can be installed 24" on center. Available in Slate Gray.

SLATE GRAY

BROWNSTONE

KONA®

Although AZEK Deck products are cooler to the touch than many other deck board products, all decking products will get hot in the sun. Additionally, the darker the decking color, the hotter it will feel. For hotter climates, consider choosing a lighter color.