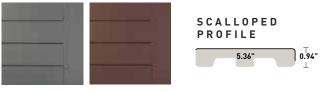

## TRADITIONAL. TIMELESS. RUGGED. Terrain Collection® SS

Tap into traditional and timeless hues for your outdoor oasis. Ranging from solid to minimally blended colors, these scalloped boards offer a complex, rugged wood grain pattern designed to camouflage wear and tear from everyday life. This practical collection is the perfect combination of value and performance.

- Cathedral wood grain pattern
- Blended and solid colors
- Scalloped boards

3 - S | D E D CAPPED COMPOSITE

#### **TERRAIN COLLECTION®**

- Cathedral wood grain finish
- Blended and solid colors
- Scalloped boards