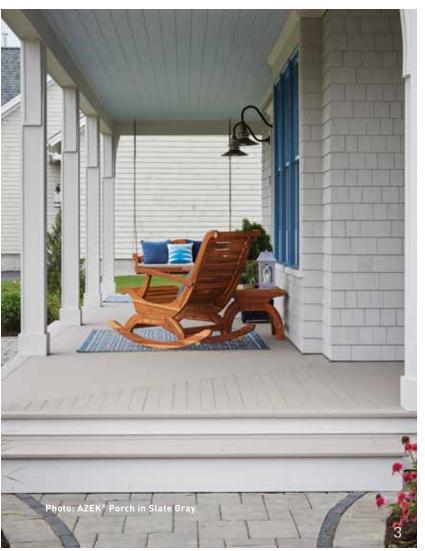

## **Perfect Porch Appeal**

ELEGANT. STYLISH. DURABLE. \$\$\$

Want truly elevated curb appeal? Opt for a perfect porch. Warm, natural-looking, and nuanced colors round out the Porch Collection to help create an inviting space to greet guests or simply lounge. Defined by tongue-and-groove technology, these boards feature a tighter fit for a more polished look. Offered in both standard and wide width, you can make a style statement on your front porch.

- Available in a variety of wood grain patterns and colors
- Available in standard width and thickness
- Wide width available in Coastline, Weathered Teak, • Mahogany, and Dark Hickory

**OYSTER**®

WEATHERED TEAK®

SLATE GRAY

**COASTLINE®** 

MAHOGANY

3.125"

5.5"

4 - S I D E D CAPPED COMPOSITE