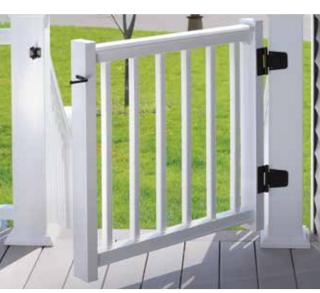

#### CLASSIC COMPOSITE SERIES GATE KIT

Close off stairs from pets or small children (not appropriate for weight-bearing applications). Available in White or Black.

#### IMPRESSION RAIL EXPRESS® GATE KIT

An aluminum rail gate kit used for 36" or 42" rail heights. Available in White, Black, or Dark Bronze.