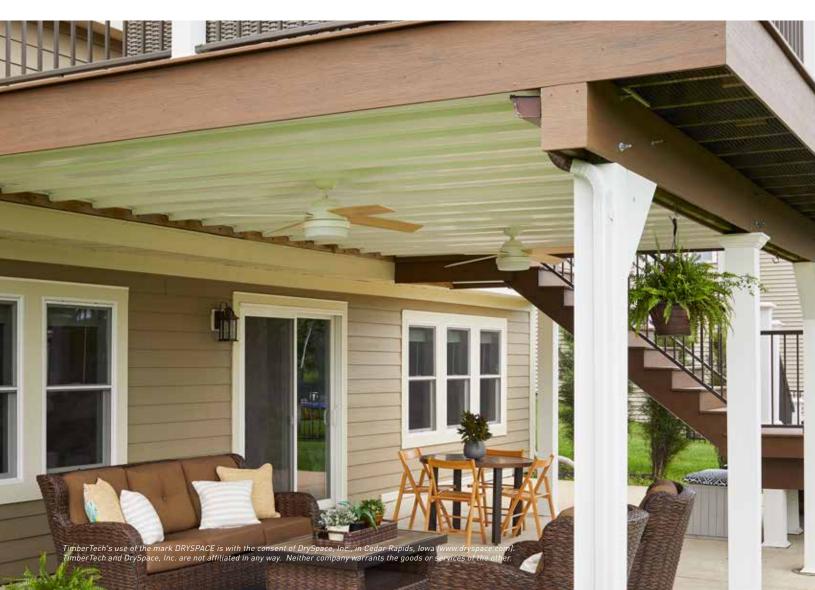

### DRYSPACE TM

## **Livable Lower Level**

### SMART. DYNAMIC. COMPLEMENTARY.

Designed for second-story decks, DrySpace<sup>™</sup> is an under-deck water management system that collects and channels moisture away from the home, so you can make the most of the space underneath your deck. Adding crisp, clean lines above and a clean space below, DrySpace is made of solid extruded vinyl for maximum strength, durability, and weather resistance. Plus, it's backed by a 25-Year Limited Warranty.