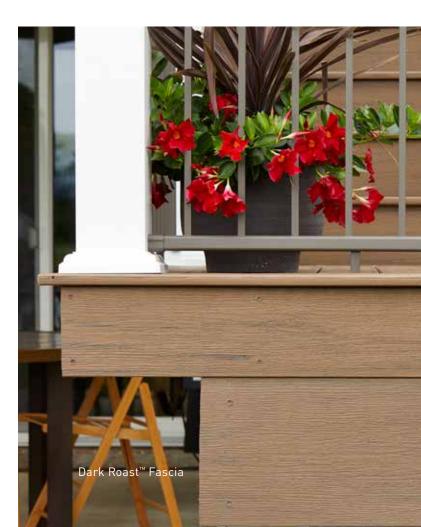

Decking

### DECK ACCESSORIES

## Add Accessories From Start to Finish

Complete your deck with these high-end, highperformance accessories. At the end of the day, good design is in the details.



#### TIMBERTECH<sup>®</sup> DECKCLEANER<sup>™</sup>

Field-tested and approved specifically for all TimberTech capped decking and railing products. The best solution for seasonal clean-up and to help remove common, everyday spills and stubborn spots.



RISER BOARDS

Available in all TimberTech® PRO® Decking and EDGE® Decking colors. Use on stairs for a seamless, finished look.







#### TIMBERTECH® PRO-TAC™ FLASHING AND JOIST TAPE

PRO-Tac Flashing and Joist Tape helps extend the life of decking substructures by preventing water penetration and protecting the lumber substructure from rot.







#### FASCIA BOARDS

Available in all decking colors or White AZEK® trim boards. Helps to frame the perimeter of your deck to finish off your project with a polished look.



## RAILING OVERVIEW Railing Options for Every Style

Choosing the right railing is just as important as selecting your decking. In the spirit of keepin' it rail with you, railing is the first thing your neighbors will see when they peek over the fence at your new space. Make a statement by mixing and matching top rails, infills, and material types for a customized perimeter to suit your unique style.



100

# Great deck added

to the back of the house. Love the color of the decking especially with white railing. —LOIS S., MICHIGAN

\*\*\*\*

Classic Composite Series — Drink Rail

## RAILING OVERVIEW **Choose the R