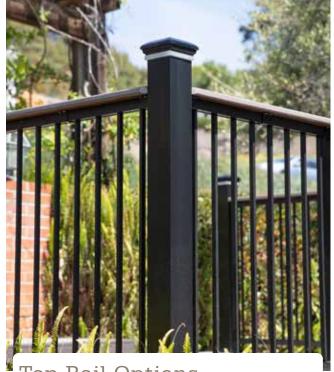

## RAILING OVERVIEW Railing Options for Every Style

Choosing the right railing is just as important as selecting your decking. In the spirit of keepin' it rail with you, railing is the first thing your neighbors will see when they peek over the fence at your new space. Make a statement by mixing and matching top rails, infills, and material types for a customized perimeter to suit your unique style.

## RAILING OVERVIEW **Choose the Right Rail**

IMPRESSION RAIL EXPRESS®

MODERN

With profiles ranging from classic to contemporary, TimberTech® railing gives your decking masterpiece the frame it deserves. Choose from traditional, transitional, or modern railing in high-performance metal and composite offerings for the perfect look for your outdoor living space.

## Traditional Railing

17

CLASSIC COMPOSITE SERIES

TRADEMARK RAIL™

n CLASSIC COMPOSITE SERIES

CLASSIC COMPOSITE SERIES RADIANCERAIL® PREMIER RAIL

**RESERVE RAIL**<sup>™</sup>

CLASSIC COMPOSITE SERIES