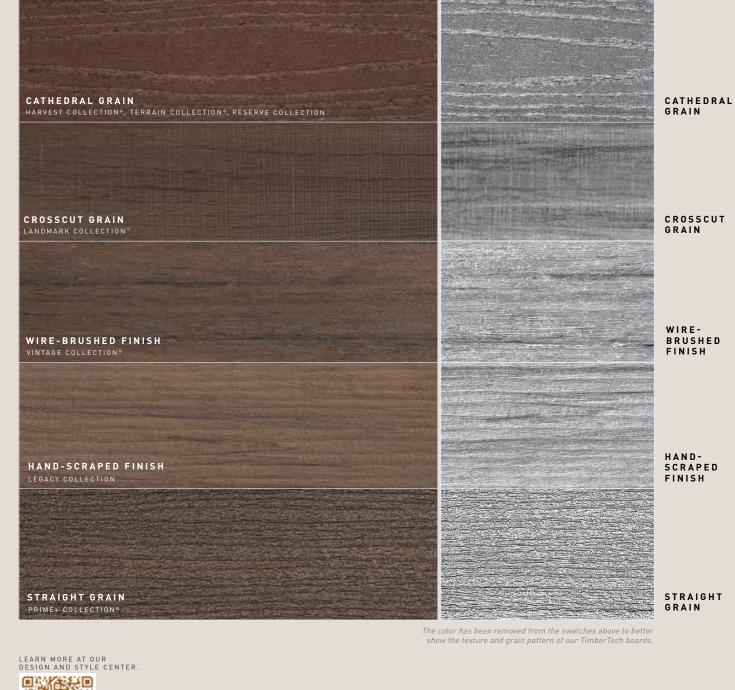

Browse wood grain patterns and finishes available to you. Choose from the charming look of hand-scraped boards or the more high-end look of a wire-brushed, low-gloss finish. This is where the personality of our boards really shines through.