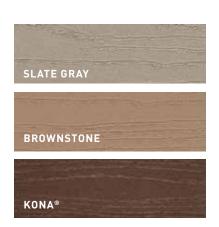

### Harvest Collection®

Tie in traditional, cathedral wood grain patterns and a soft, solid color palette when using boards from this dynamic TimberTech® AZEK® collection.

- Brownstone and Slate Gray available in wide widths
- Harvest MAX is a 1.5" thick board, that can be installed 24" on center. Available in Slate Gray.

SLATE GRAY

BROWNSTONE

KONA®

Although AZEK Deck products are cooler to the touch than many other deck board products, all decking products will get hot in the sun. Additionally, the darker the decking color, the hotter it will feel. For hotter climates, consider choosing a lighter color.