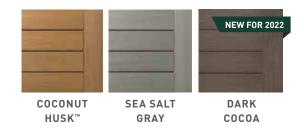

### 3-SIDED CAPPED COMPOSITE DECKING **TimberTech EDGE® Decking**

Step up into the world of long-lasting, low-maintenance, capped composite decking. This attainable composite decking line allows homeowners to ditch the costly and laborious maintenance that comes with traditional wood for good! Plus, it's composed of up to 80% recycled materials, making it the sustainable option. With TimberTech® EDGE® Decking, backyards everywhere can venture into the world of composites that look good initially and for decades to come.

## Prime+ Collection<sup>®</sup>

Browse this selection of simply beautiful decking with a subtle blend of colors and a stunning straight grain pattern.