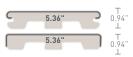

- Cathedral wood grain complemented by a rustic crosscut and matte finish
- Highly blended with unique coloring
- Available in standard width and thickness

|   | 5.5" | ⊤<br>1"<br>⊥ |
|---|------|--------------|
| - | 5.5" |              |