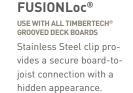

#### HIDDEN FASTENERS FOR GROOVED BOARDS

FUSIONLoc®

Collated hidden fastener system engineered for strength and speed. FUSIONLoc® offers pneumatic installation with the FiveSHOT Gun or hand-driven installation. Every clip provides three points of board-to-joist connection and allows for boards in the middle of a deck to easily be removed.