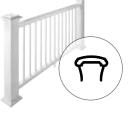

French White Oak®

INFILL

Fits snugly between the top and bottom rail to fill the inside area.

## RAILING OVERVIEW Railing Options for Every Style

Choosing the right railing is just as important as selecting your decking. In the spirit of keepin' it rail with you, railing is the first thing your neighbors will see when they peek over the fence at your new space. Make a statement by mixing and matching top rails, infills, and material types for a customized perimeter to suit your unique style.