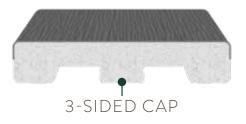

### 3-Sided Capped Composite Decking

#### ATTAINABLE AND ATTRACTIVE For the Value Seeker

- High-value and Low -maintenance
- The natural next step for the discerning deck owner ready to ditch wood for good

\*Although TimberTech AZEK® decking products are cooler to the touch than many other deck products, all decking products will get hot in the sun. Additionally, the darker the decking color, the hotter it will feel. For hotter climates, consider choosing a lighter color.

- Cathedral wood grain pattern
- Blended and solid colors
- Scalloped boards

3 - S | D E D CAPPED COMPOSITE

### 3-SIDED CAPPED COMPOSITE DECKING **TimberTech EDGE® Decking**

Step up into the world of long-lasting, low-maintenance, capped composite decking. This attainable composite decking line allows homeowners to ditch the costly and laborious maintenance that comes with traditional wood for good! Plus, it's composed of up to 80% recycled materials, making it the sustainable option. With TimberTech® EDGE® Decking, backyards everywhere can venture into the world of composites that look good initially and for decades to come.