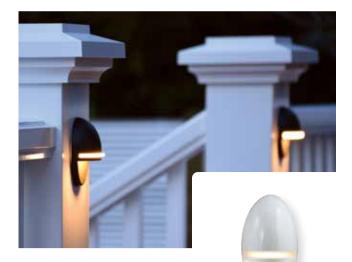

#### IMPRESSION RAIL EXPRESS® RAIL LIGHTING

INDIRECT LIGHT POST CAP Add a soft glow to your railing posts. Available in Black, White, and Dark Bronze.

PERIMETER LIGHT POST CAP Brighten your deck space with this post cap light. Available in Black, White, and Dark Bronze.