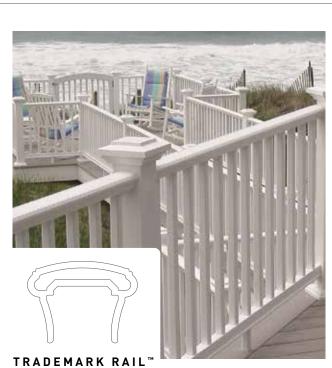

## Traditional Railing

17

CLASSIC COMPOSITE SERIES

TRADEMARK RAIL™

n CLASSIC COMPOSITE SERIES

CLASSIC COMPOSITE SERIES RADIANCERAIL® PREMIER RAIL

**RESERVE RAIL**<sup>™</sup>

CLASSIC COMPOSITE SERIES

**PREMIER RAILING®** 

**TRADEMARK RAIL**<sup>™</sup> Only Available in White and Matte White

**CONTEMPORARY TOP RAIL** Only available in Classic Black and Traditional Walnut

ALUMINUM

| G |  |  |
|---|--|--|
| E |  |  |
|   |  |  |