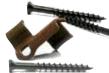

#### HIDDEN FASTENERS FOR GROOVED BOARDS

FUSIONLoc®

Collated hidden fastener system engineered for strength and speed. FUSIONLoc® offers pneumatic installation with the FiveSHOT Gun or hand-driven installation. Every clip provides three points of board-to-joist connection and allows for boards in the middle of a deck to easily be removed.

Hidden fastener system that can be installed pneumatically with the FastenMaster TigerClaw Gun or manually using a drill. CONCEALoc® provides a fastener-free surface. Designed exclusively for TimberTech® grooved deck boards.