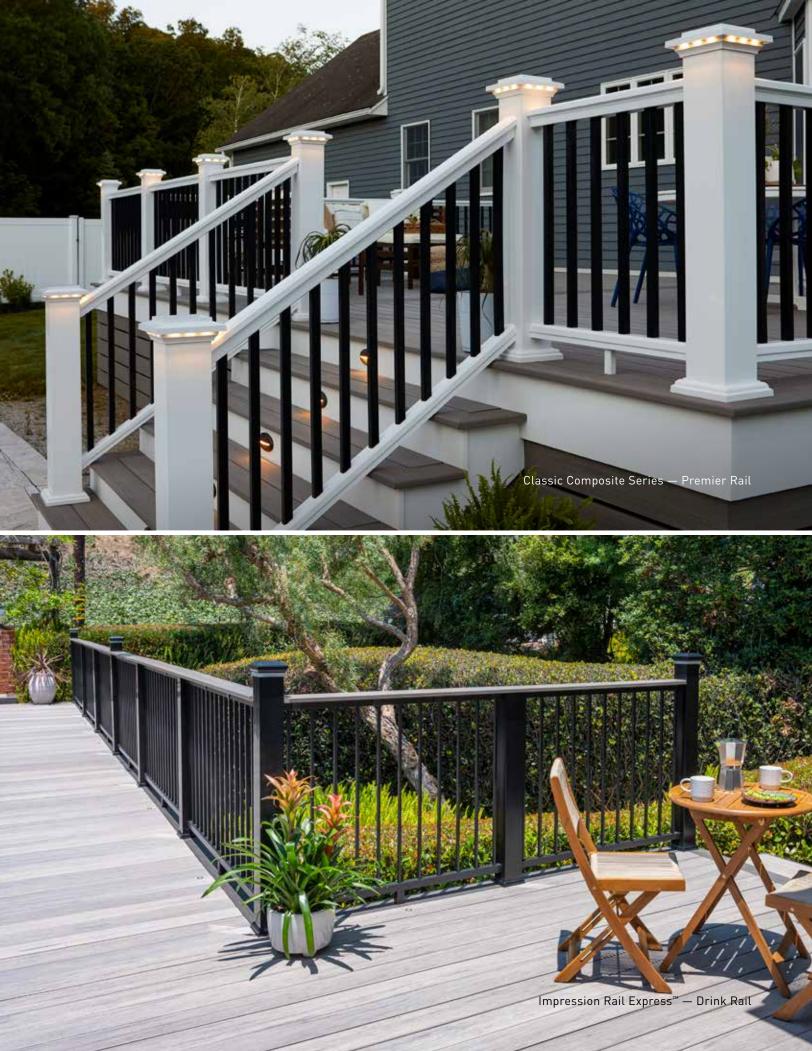

## Traditional Railing

17

CLASSIC COMPOSITE SERIES

TRADEMARK RAIL™

n CLASSIC COMPOSITE SERIES

CLASSIC COMPOSITE SERIES RADIANCERAIL® PREMIER RAIL

**RESERVE RAIL**<sup>™</sup>

CLASSIC COMPOSITE SERIES

### BOLD. BEAUTIFUL. REFINED.

Our most popular collection has rightly been dubbed the "Designer Series" of railing. Boasting multiple top rail and infill choices, this simple system gives you endless design options to make your outdoor living space truly yours. Take your outdoor space to the next level with bold details and a variety of design options in this railing series.