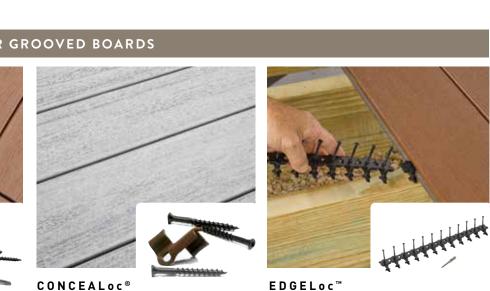

#### HIDDEN FASTENERS FOR GROOVED BOARDS

FUSIONLoc®

Collated hidden fastener system engineered for strength and speed. FUSIONLoc® offers pneumatic installation with the FiveSHOT Gun or hand-driven installation. Every clip provides three points of board-to-joist connection and allows for boards in the middle of a deck to easily be removed.

Hidden fastener system that can be installed pneumatically with the FastenMaster TigerClaw Gun or manually using a drill. CONCEALoc® provides a fastener-free surface. Designed exclusively for TimberTech® grooved deck boards.

#### EDGELoc™

Hidden fastener system designed exclusively for TimberTech® ÉDGE® grooved deck boards. EDGELoc™ gives you a fastener-free deck surface and the ability to take the step up from wood into long-lasting, low-maintenance capped composite decking.