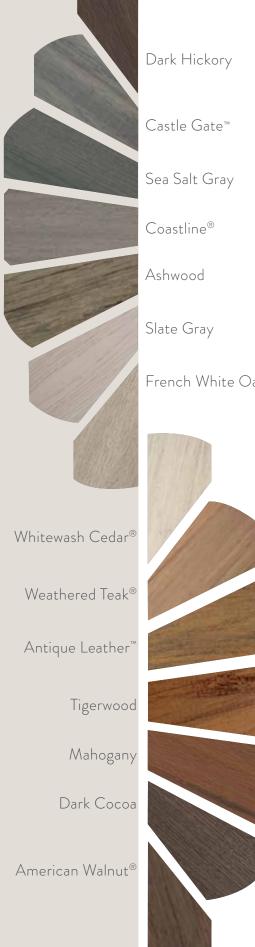

## **Color Nuances**

With TimberTech, you have a wide range of color options to choose from. These colors are found in real wood and feature a spectrum ranging from solid, single colors for a painted wood look to a more dramatic color blending of highlights and lowlights that resemble premium hardwoods. The degree of color blending differs by collection.

Browse wood grain patterns and finishes available to you. Choose from the charming look of hand-scraped boards or the more high-end look of a wire-brushed, low-gloss finish. This is where the personality of our boards really shines through.