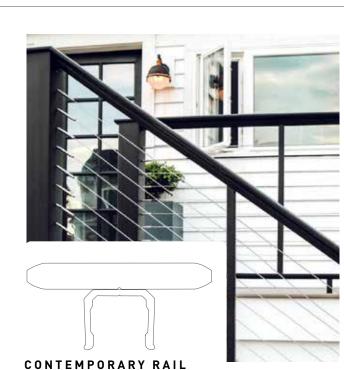

DRINK RAIL

BUILDER RAIL

Transitional Railing

IMPRESSION RAIL EXPRESS®

CLASSIC COMPOSITE SERIES

CONTEMPORARY RAIL

Modern Railing

IMPRESSION RAIL EXPRESS® CLASSIC

# Impression Rail Express®

CONTEMPORARY. STRONG. UNOBSTRUCTIVE.

Seek out this minimalist railing profile that boasts a pre-assembled, aluminum panel system that keeps sightlines clear and balusters rattle-free by being locked in place. Sleek, strong, and durable, this railing profile features hidden fasteners and fades into the background to keep your stunning view the star of your outdoor living space.

### MODERN. STURDY. MINIMALIST.

Bring the beautiful views of your backyard to the forefront with this modern aluminum railing that allows you to mix and match materials. Sleek sightlines and superior strength epitomize this stylish metal railing that enhances your space without distracting from the star: your TimberTech<sup>®</sup> deck.