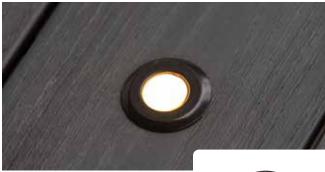

### IN-DECK LIGHT

A subtle touch for deck perimeters. Available in Architectural Bronze.

#### ACCENT LIGHT

Available in White, Matte White, and Architectural Bronze for composite posts.