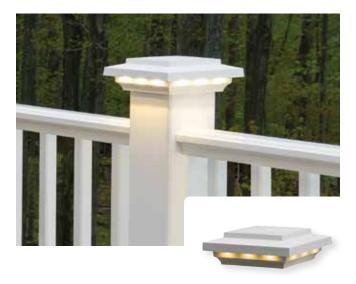

#### LIGHTED ISLAND CAP

Available for 5.5" composite post sleeves in White, Matte White, and Black.

#### POST CAP LIGHT

Available for 4", 5", and 5.5" composite caps in Frosted White.