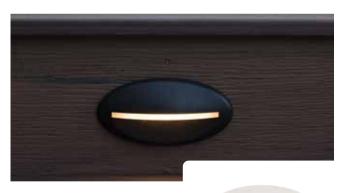

### IN-DECK LIGHT

A subtle touch for deck perimeters. Available in Architectural Bronze.