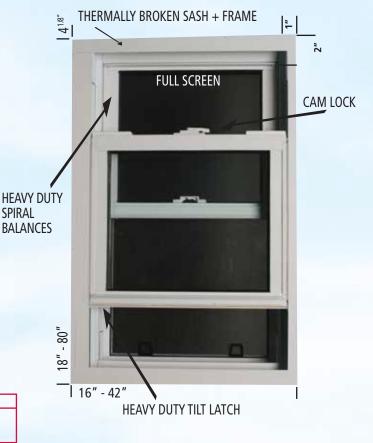

## Double Hung Tilt #7000

#### **Features:**

- Two-tone colours available
- Thermally broken sash and frame
- Tilt-in option for easy cleaning
- Available in double or single hung configuration