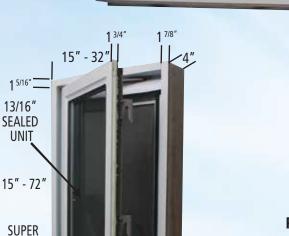

### Awning #7200 Casement Left #7300 Casement Right #7301

#### Features:

- Concealed hinges
- Beveled sash
- Sash flush with frame, no unsightly overlap

| Test Results | Casement       | Awning          |  |
|--------------|----------------|-----------------|--|
| Air:         | A3             | A3              |  |
| Water:       | B7             | B7              |  |
| Structural:  | C3             | C4              |  |
| Test Size:   | 32"W x 72"H    | 39"W x 39"H     |  |
|              | (815 x 1830mm) | (1000 x 1000mm) |  |