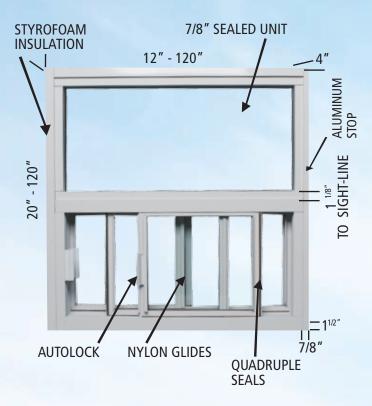

# Fixed #7400 Fixed / 4 Panel Slider #7410 4 Panel Slider #7401

#### Features:

- Continuous positive pressure seal with aluminum stops
- Narrow sight lines
- Nylon glides

| Test Results |  |  |  |  |
|--------------|--|--|--|--|
| Air:         |  |  |  |  |
| Water:       |  |  |  |  |
| Structural:  |  |  |  |  |
| Test Size:   |  |  |  |  |
|              |  |  |  |  |