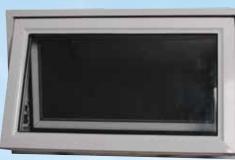

### Awning #7200 Casement Left #7300 Casement Right #7301

#### Features:

- Concealed hinges
- Beveled sash
- Sash flush with frame, no unsightly overlap

| Test Results | Casement       | Awning          |  |
|--------------|----------------|-----------------|--|
| Air:         | A3             | A3              |  |
| Water:       | B7             | B7              |  |
| Structural:  | C3             | C4              |  |
| Test Size:   | 32"W x 72"H    | 39"W x 39"H     |  |
|              | (815 x 1830mm) | (1000 x 1000mm) |  |