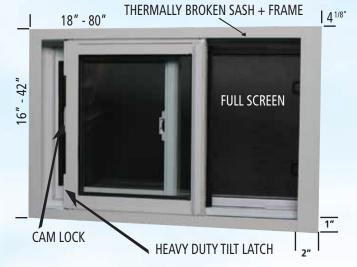

# Double Slider Tilt #7100

#### **Features:**

- Thermally broken sash and frame
- Double or single slider configurations

#### **Test Results**

| Air:        | A3              |
|-------------|-----------------|
| Water:      | B2              |
| Structural: | C2              |
| Test Size:  | 62"W x 39"H     |
|             | (1600 x 1000mm) |