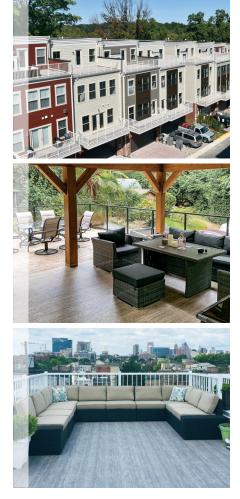

## MULTI-RESIDENTIAL WATERPROOFING SOLUTIONS

#### Vinyl membranes are perfect for use on roof decks, balconies and common areas.

Duradek<sup>\*</sup>'s professional installation ensures that all aspects of waterproofing any outdoor living space subject to pedestrian traffic is done right the first time. Expert detailing and integration into the building envelope provide superior moisture management, keeping properties completely protected at common points of vulnerability. Duradek<sup>\*</sup> can be used as soon as it is installed as it requires no drying or curing time. With no ongoing maintenance requirements, Duradek<sup>\*</sup> vinyl membranes are a long-term, worry-free waterproof deck and flat roof solution. Use alone as a walkable membrane or as the waterproofing component under floating systems like wood duck boards or concrete pavers in extreme high-traffic pedestrian areas.