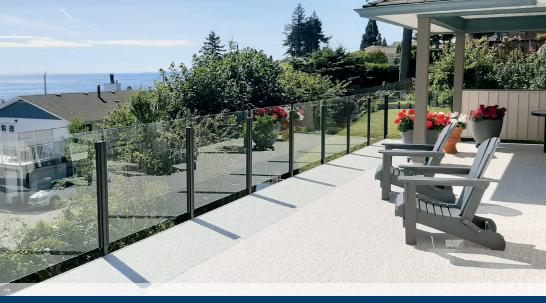

# Durarail<sup>™</sup> – Quality You Can Lean On.

For the highest quality of structural integrity and the best selection in exterior design options, Durarail<sup>™</sup> is the trusted source for all of your railing or fencing needs. Our railing products are engineered to meet the most current building codes and withstand all environmental influences such as high velocity winds, extreme temperatures and heavy rainfall. With a VOC-free powder coated finish, our durable aluminum railing systems stand up to the elements and stay looking great without the need for maintenance.

Available in picket, glass, topless glass, cable railing, privacy panels or custom systems, Durarail™ offers nearly limitless design options. Whether it be for optimum view, privacy, wind screens or any combination of needs, Durarail™ can define outdoor living space with style and security. With nearly 200 color options including the authentic looking wood grain finish, Durarail<sup>™</sup> railing systems can be personalized to give you quality space you will enjoy and performance you can trust.