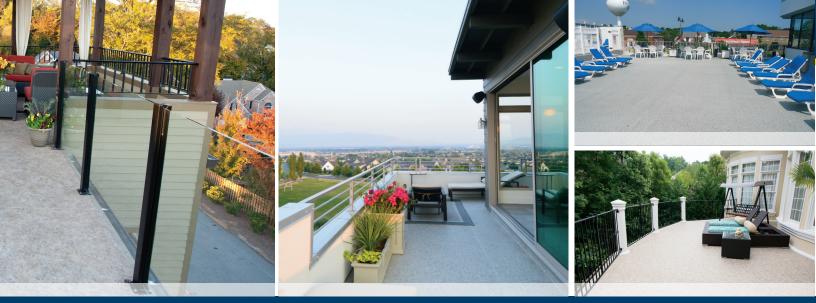

## MULTI-RESIDENTIAL WATERPROOFING SOLUTIONS

#### Vinyl membranes are perfect for use on roof decks, balconies and common areas.

Duradek<sup>\*</sup>'s professional installation ensures that all aspects of waterproofing any outdoor living space subject to pedestrian traffic is done right the first time. Expert detailing and integration into the building envelope provide superior moisture management, keeping properties completely protected at common points of vulnerability. Duradek<sup>\*</sup> can be used as soon as it is installed as it requires no drying or curing time. With no ongoing maintenance requirements, Duradek<sup>\*</sup> vinyl membranes are a long-term, worry-free waterproof deck and flat roof solution. Use alone as a walkable membrane or as the waterproofing component under floating systems like wood duck boards or concrete pavers in extreme high-traffic pedestrian areas.