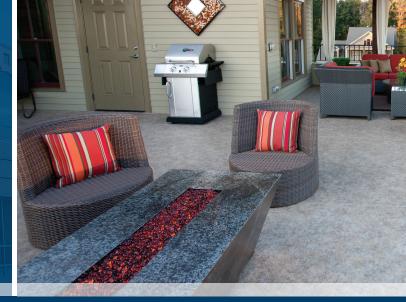

Quality outdoor living made easy with reliable, low maintenance waterproof protection.

### The Duradek® System is unique in its variety of styles and applications.

Duradek<sup>®</sup> protects the home from the damaging potential of rot due to water penetration while also creating valuable outdoor leisure space. Duradek<sup>®</sup> can be used on flat roof decks over living areas to maximize square footage of usable living space. Used on elevated decks, Duradek<sup>®</sup> keeps it protected below, instantly creating dry outdoor storage space or a shaded leisure area. Available in the industry's broadest selection of patterns and colors, Duradek<sup>®</sup>'s durable, textured surface offers excellent slip-resistance for safe footing. With a long life expectancy and low maintenance advantages, Duradek<sup>®</sup> vinyl stands up to a wide range of climates and is ideal for nearly any outdoor traffic area. Pool decks, hot tub areas and even garage floors are enhanced by Duradek<sup>®</sup>'s waterproof, easy-to-clean surfaces.