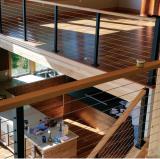

## MULTI-RESIDENTIAL WATERPROOFING SOLUTIONS

#### Vinyl membranes are perfect for use on roof decks, balconies and common areas.

Duradek<sup>\*</sup>'s professional installation ensures that all aspects of waterproofing any outdoor living space subject to pedestrian traffic is done right the first time. Expert detailing and integration into the building envelope provide superior moisture management, keeping properties completely protected at common points of vulnerability. Duradek<sup>\*</sup> can be used as soon as it is installed as it requires no drying or curing time. With no ongoing maintenance requirements, Duradek<sup>\*</sup> vinyl membranes are a long-term, worry-free waterproof deck and flat roof solution. Use alone as a walkable membrane or as the waterproofing component under floating systems like wood duck boards or concrete pavers in extreme high-traffic pedestrian areas.