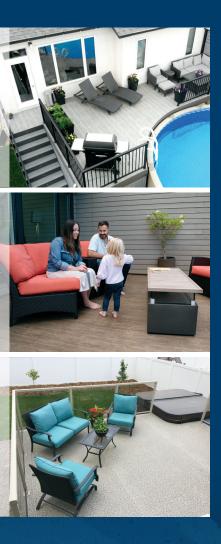

### The Duradek® System is unique in its variety of styles and applications.

Duradek<sup>®</sup> protects the home from the damaging potential of rot due to water penetration while also creating valuable outdoor leisure space. Duradek<sup>®</sup> can be used on flat roof decks over living areas to maximize square footage of usable living space. Used on elevated decks, Duradek<sup>®</sup> keeps it protected below, instantly creating dry outdoor storage space or a shaded leisure area. Available in the industry's broadest selection of patterns and colors, Duradek<sup>®</sup>'s durable, textured surface offers excellent slip-resistance for safe footing. With a long life expectancy and low maintenance advantages, Duradek<sup>®</sup> vinyl stands up to a wide range of climates and is ideal for nearly any outdoor traffic area. Pool decks, hot tub areas and even garage floors are enhanced by Duradek<sup>®</sup>'s waterproof, easy-to-clean surfaces.

### Increase Usable Living Space Economically.

Duradek<sup>\*</sup> is both a roofing membrane and pedestrian traffic surface in one product application. It is the costeffective way to create increased square footage of usable space.

By building vertically to include a flat roof deck over living space, you create more usable space using the same footprint. Simply surfacing elevated decks with our waterproof vinyl provides protected space below for a shaded leisure area or dry outdoor storage. No matter what your design preferences, Duradek<sup>®</sup> helps maximize functional residential space.