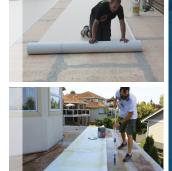

# Duradek<sup>\*</sup> offers hands-on, classroom and video training to waterproofing contractors.

All Duradek<sup>\*</sup> Authorized Contractors receive training which is a combination of floor laying skills for appearance and single-ply roofing skills for water tightness. Thorough knowledge of carpentry, restoration work, building code requirements and proper sequencing to protect the building envelope are common traits of a Duradek<sup>\*</sup> contractor.

#### Duradek<sup>®</sup> is sold as a complete system.

All necessary components of the finished waterproof system are provided with a Duradek \* installation. This includes the adhesives, sealants, drains, scuppers and perimeter fastening devices. All Duradek\* products are applied exclusively by authorized Duradek\* Contractors and are covered by written warranties with 3-levels of assurance that provides real protection for the home owner.