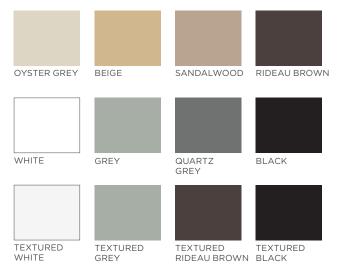

# Standard or Custom Colors Available.

### Durarail<sup>™</sup> Rail & Fence Systems are available in 12 standard colors.

## PLUS OVER 180 CUSTOM COLOR OPTIONS AVAILABLE

Colors may not be an exact representation. Please check color rings for exact color

Durarail<sup>™</sup> meets the International Building Code (IBC) in the USA and the National Building Code of Canada (NBC).