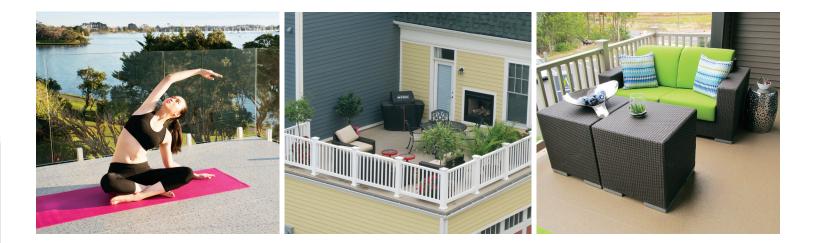

### The Duradek® System is unique in its variety of styles and applications.

Duradek<sup>®</sup> protects the home from the damaging potential of rot due to water penetration while also creating valuable outdoor leisure space. Duradek<sup>®</sup> can be used on flat roof decks over living areas to maximize square footage of usable living space. Used on elevated decks, Duradek<sup>®</sup> keeps it protected below, instantly creating dry outdoor storage space or a shaded leisure area. Available in the industry's broadest selection of patterns and colors, Duradek<sup>®</sup>'s durable, textured surface offers excellent slip-resistance for safe footing. With a long life expectancy and low maintenance advantages, Duradek<sup>®</sup> vinyl stands up to a wide range of climates and is ideal for nearly any outdoor traffic area. Pool decks, hot tub areas and even garage floors are enhanced by Duradek<sup>®</sup>'s waterproof, easy-to-clean surfaces.

# Outdoor Living Space Is In Demand.

### Increase Usable Living Space Economically.

Duradek<sup>\*</sup> is both a roofing membrane and pedestrian traffic surface in one product application. It is the costeffective way to create increased square footage of usable space.

By building vertically to include a flat roof deck over living space, you create more usable space using the same footprint. Simply surfacing elevated decks with our waterproof vinyl provides protected space below for a shaded leisure area or dry outdoor storage. No matter what your design preferences, Duradek<sup>®</sup> helps maximize functional residential space.