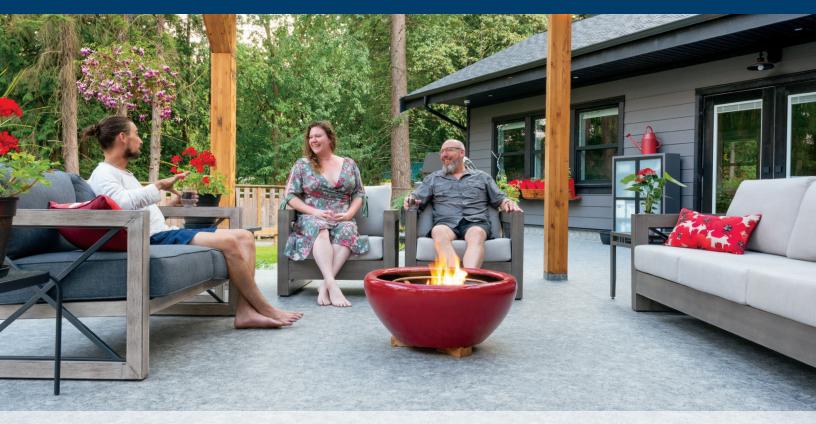

Quality outdoor living made easy with reliable, low maintenance waterproof protection.

### The Duradek® System is unique in its variety of styles and applications.

Duradek<sup>®</sup> protects the home from the damaging potential of rot due to water penetration while also creating valuable outdoor leisure space. Duradek<sup>®</sup> can be used on flat roof decks over living areas to maximize square footage of usable living space. Used on elevated decks, Duradek<sup>®</sup> keeps it protected below, instantly creating dry outdoor storage space or a shaded leisure area. Available in the industry's broadest selection of patterns and colors, Duradek<sup>®</sup>'s durable, textured surface offers excellent slip-resistance for safe footing. With a long life expectancy and low maintenance advantages, Duradek<sup>®</sup> vinyl stands up to a wide range of climates and is ideal for nearly any outdoor traffic area. Pool decks, hot tub areas and even garage floors are enhanced by Duradek<sup>®</sup>'s waterproof, easy-to-clean surfaces.