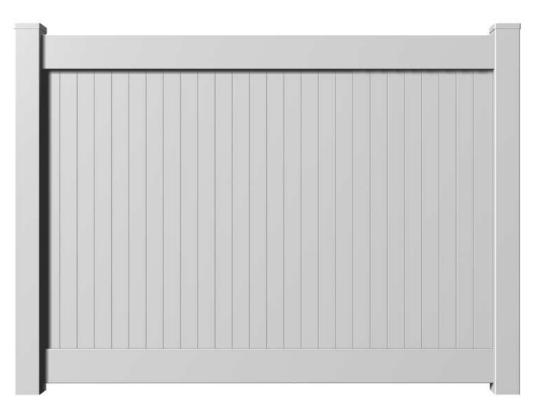

### Full Privacy 6" T&G

## Full Privacy 11.3" T&G

1 1/2" x 5 1/2" POCKET RAIL

(0.080" Wall) Corner R 0.188"

2" x 6" POCKET RAIL

(0.080" Wall) Corner R 0.188" \*\*

2" x 7" DECO POCKET RAIL

(0.080" Wall) Corner R 0.188" \*\*Special Order