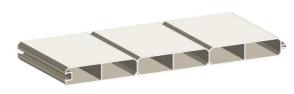

#### 2" x 7" DECO POCKET RAIL

(0.080" Wall) Corner R 0.188" \*\*Special Order \*\*Not available in Variegated

7/8" U-CHANNEL

(0.060 Wall)
\*\*Not available in Variegated

As a result of proven performance, DualEdge® comes with a limited lifetime warranty. Environmental awareness is a focus of all VEKA facilities worldwide, the catalyst being a PVC recycling plant in Germany, operated