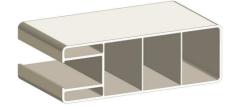

#### 1 1/2" x 5 1/2" POCKET RAIL

(0.080" Wall) Corner R 0.188"

\*\*Standard Rail

\*\*Not available in Variegated

#### 2" x 6" POCKET RAIL

(0.080" Wall) Corner R 0.188" \*\*Special Order \*\*Not available in Variegated

#### 2" x 7" DECO POCKET RAIL

(0.080" Wall) Corner R 0.188" \*\*Special Order \*\*Not available in Variegated

7/8" U-CHANNEL

(0.060 Wall)
\*\*Not available in Variegated

As a result of proven performance, DualEdge® comes with a limited lifetime warranty. Environmental awareness is a focus of all VEKA facilities worldwide, the catalyst being a PVC recycling plant in Germany, operated