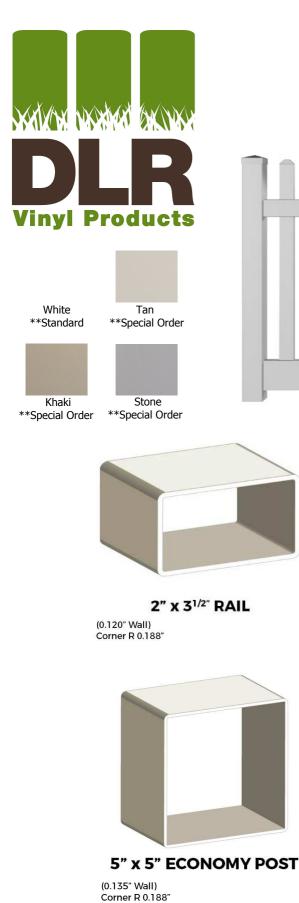

\*\*Also available in regular White\*\*

#### 1 1/2" x 5 1/2" POCKET RAIL

(0.080" Wall) Corner R 0.188"

\*\*Standard Rail

\*\*Not available in Variegated

#### 5" x 5" ECONOMY POST (0.135" Wall) Corner R 0.188" \*\*Not available in Variegated

#### 2" x 6" POCKET RAIL

(0.080" Wall) Corner R 0.188" \*\*Special Order \*\*Not available in Variegated

#### 2" x 7" DECO POCKET RAIL

(0.080" Wall) Corner R 0.188" \*\*Special Order \*\*Not available in Variegated

7/8" U-CHANNEL

(0.060 Wall)
\*\*Not available in Variegated

As a result of proven performance, DualEdge® comes with a limited lifetime warranty. Environmental awareness is a focus of all VEKA facilities worldwide, the catalyst being a PVC recycling plant in Germany, operated