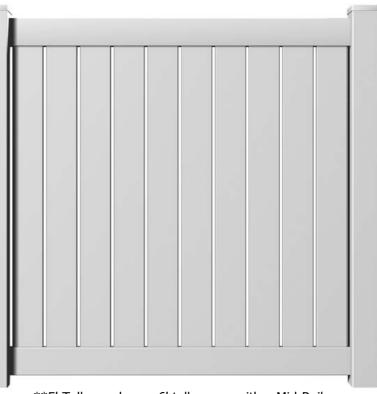

### Semi Privacy

\*\*5' Tall seen here - 6' tall comes with a Mid-Rail

1<sup>1/2</sup>" x 5<sup>1/2</sup>" RIBBED RAIL (0.090") Wall Corner R 0.188"

**7/8" x 6" RIBBED PICKET** (0.050" Wall) Corner R 0.125"