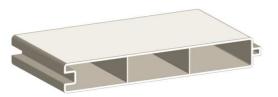

#### 1 1/2" x 5 1/2" POCKET RAIL

(0.080" Wall) Corner R 0.188"

\*\*Standard Rail

\*\*Not available in Variegated