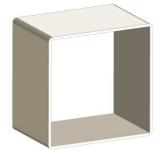

#### 5" x 5" ECONOMY POST (0.135" Wall) Corner R 0.188" \*\*Not available in Variegated

**5" x 5" ECONOMY POST** (0.135" Wall) Corner R 0.188"

7/8" x 11.277" T&G PICKET (0.045" Wall)

Corner R 0.0625"

7/8" U-CHANNEL (0.060 Wall)

As a result of proven performance, DualEdge® comes with a limited lifetime warranty. Environmental awareness is a focus of all VEKA facilities worldwide, the catalyst being a PVC recycling plant in Germany, operated exclusively by VEKA.