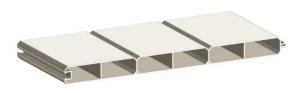

1 1/2" x 5 1/2" POCKET RAIL

(0.080" Wall) Corner R 0.188"

1/8" x 12" x 96" Lattice panels

\*\* Lattice in White match only. All other local hardware store colours available\*\*

2" x 31/2" RAIL

(0.120" Wall) Corner R 0.188"