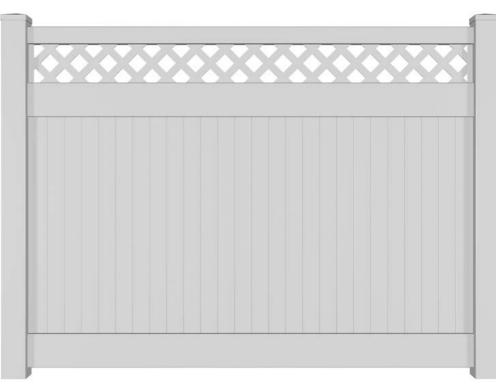

1 1/2" x 5 1/2" POCKET RAIL

(0.080" Wall) Corner R 0.188"

1/8" x 12" x 96" Lattice panels

\*\* Lattice in White match only. All other local hardware store colours available\*\*

2" x 31/2" RAIL

(0.120" Wall) Corner R 0.188"