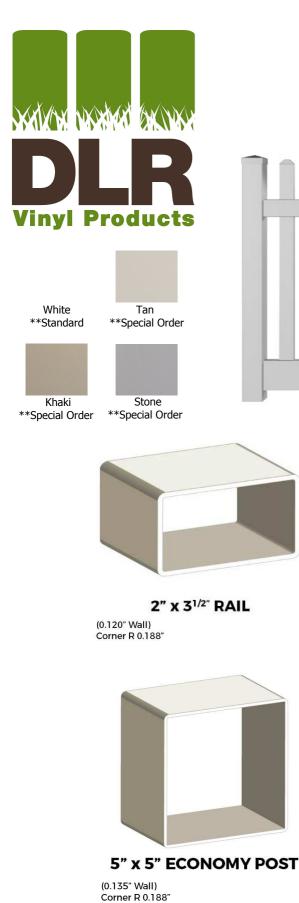

1 1/2" x 5 1/2" POCKET RAIL

(0.080" Wall) Corner R 0.188"

1/8" x 12" x 96" Lattice panels

\*\* Lattice in White match only. All other local hardware store colours available\*\*

2" x 31/2" RAIL

(0.120" Wall) Corner R 0.188"

#### 5" x 5" ECONOMY POST (0.135" Wall) Corner R 0.188" \*\*Not available in Variegated