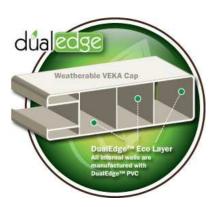

#### 2" x 7" DECO POCKET RAIL

(0.080" Wall) Corner R 0.188" \*\*Special Order \*\*Not available in Variegated

7/8" U-CHANNEL

(0.060 Wall)
\*\*Not available in Variegated

As a result of proven performance, DualEdge® comes with a limited lifetime warranty. Environmental awareness is a focus of all VEKA facilities worldwide, the catalyst being a PVC recycling plant in Germany, operated

**5" x 5" ECONOMY POST** (0.135" Wall) Corner R 0.188"

7/8" x 11.277" T&G PICKET (0.045" Wall)

Corner R 0.0625"

7/8" U-CHANNEL (0.060 Wall)

As a result of proven performance, DualEdge® comes with a limited lifetime warranty. Environmental awareness is a focus of all VEKA facilities worldwide, the catalyst being a PVC recycling plant in Germany, operated exclusively by VEKA.

**5" x 5" ECONOMY POST** (0.135" Wall) Corner R 0.188"

7/8" U-CHANNEL (0.060 Wall)

As a result of proven performance, DualEdge® comes with a limited lifetime warranty. Environmental awareness is a focus of all VEKA facilities worldwide, the catalyst being a PVC recycling plant in Germany, operated exclusively by VEKA.