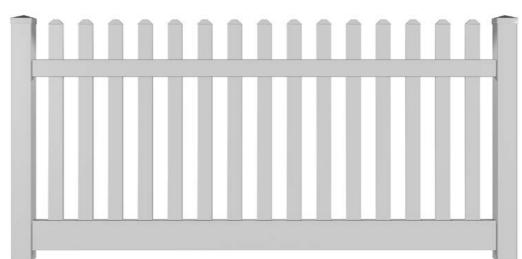

# 3'-4' tall picket fence

2" x 31/2" RAIL

7/8" x 3" PICKET

(0.080" Wall) Corner R 0.125"

4" x 4" THIN WALL (0.135" Wall) Corner R 0.188"

As a result of proven performance, DualEdge® comes with a limited lifetime warranty.