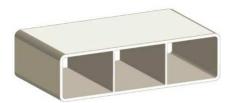

#### 1 1/2" x 5 1/2" POCKET RAIL

(0.080" Wall) Corner R 0.188"

\*\*Standard Rail

\*\*Not available in Variegated