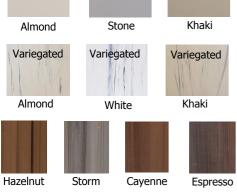

\*\*Also available in regular White\*\*



#### 1 1/2" x 5 1/2" POCKET RAIL

(0.080" Wall) Corner R 0.188"

\*\*Standard Rail

\*\*Not available in Variegated



#### 5" x 5" ECONOMY POST (0.135" Wall) Corner R 0.188" \*\*Not available in Variegated



#### 2" x 6" POCKET RAIL

(0.080" Wall) Corner R 0.188" \*\*Special Order \*\*Not available in Variegated



### 7/8" x 6" T & G PICKET

(0.045" Wall) Corner R 0.160"

### Full Privacy 6" T&G





#### 2" x 7" DECO POCKET RAIL

(0.080" Wall) Corner R 0.188" \*\*Special Order \*\*Not available in Variegated



7/8" U-CHANNEL

(0.060 Wall)
\*\*Not available in Variegated



As a result of proven performance, DualEdge® comes with a limited lifetime warranty. Environmental awareness is a focus of all VEKA facilities worldwide, the catalyst bei