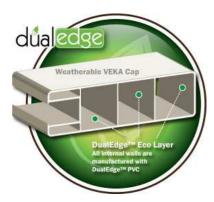

#### 2" x 7" DECO POCKET RAIL

(0.080" Wall) Corner R 0.188" \*\*Special Order \*\*Not available in Variegated

7/8" U-CHANNEL

(0.060 Wall)
\*\*Not available in Variegated

As a result of proven performance, DualEdge® comes with a limited lifetime warranty. Environmental awareness is a focus of all VEKA facilities worldwide, the catalyst being a PVC recycling plant in Germany, operated

### WWW.DLRVINYLPRODUCTS.CA

exclusively by VEKA.