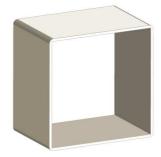

#### 5" x 5" ECONOMY POST (0.135" Wall) Corner R 0.188" \*\*Not available in Variegated

**5" x 5" ECONOMY POST** (0.135" Wall) Corner R 0.188"

7/8" x 11.277" T&G PICKET (0.045" Wall)

Corner R 0.0625"

7/8" U-CHANNEL (0.060 Wall)

As a result of proven performance, DualEdge® comes with a limited lifetime warranty. Environmental awareness is a focus of all VEKA facilities worldwide, the catalyst being a PVC recycling plant in Germany, operated exclusively by VEKA.