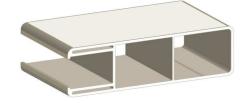

#### 1 1/2" x 5 1/2" POCKET RAIL

(0.080" Wall) Corner R 0.188"

\*\*Standard Rail

\*\*Not available in Variegated

#### 2" x 6" POCKET RAIL

(0.080" Wall) Corner R 0.188" \*\*Special Order \*\*Not available in Variegated

#### 2" x 7" DECO POCKET RAIL

(0.080" Wall) Corner R 0.188" \*\*Special Order \*\*Not available in Variegated

7/8" U-CHANNEL

(0.060 Wall)
\*\*Not available in Variegated

As a result of proven performance, DualEdge® comes with a limited lifetime warranty. Environmental awareness is a focus of all VEKA facilities worldwide, the catalyst being a PVC recycling plant in Germany, operated