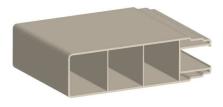

#### 1 1/2" x 5 1/2" POCKET RAIL

(0.080" Wall) Corner R 0.188"

\*\*Standard Rail

\*\*Not available in Variegated

#### 2" x 6" POCKET RAIL

(0.080" Wall) Corner R 0.188" \*\*Special Order \*\*Not available in Variegated