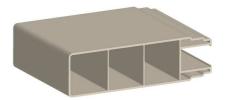

#### 2" x 6" POCKET RAIL

(0.080" Wall) Corner R 0.188" \*\*Special Order \*\*Not available in Variegated