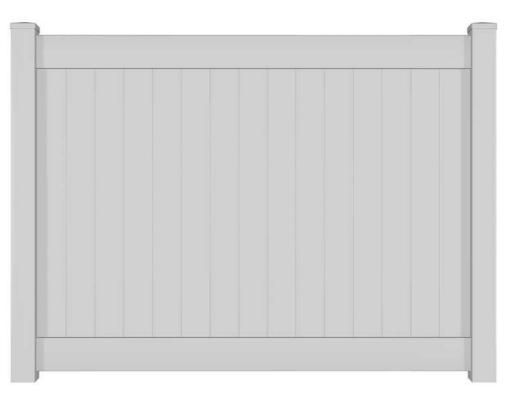

### Full Privacy 6" T&G

## Full Privacy 11.3" T&G

1 1/2" x 5 1/2" POCKET RAIL

(0.080" Wall) Corner R 0.188"

2" x 6" POCKET RAIL

(0.080" Wall) Corner R 0.188" \*\*

2" x 7" DECO POCKET RAIL

(0.080" Wall) Corner R 0.188" \*\*Special Order