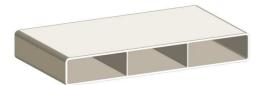

#### 2" x 6" POCKET RAIL

(0.080" Wall) Corner R 0.188" \*\*Special Order \*\*Not available in Variegated