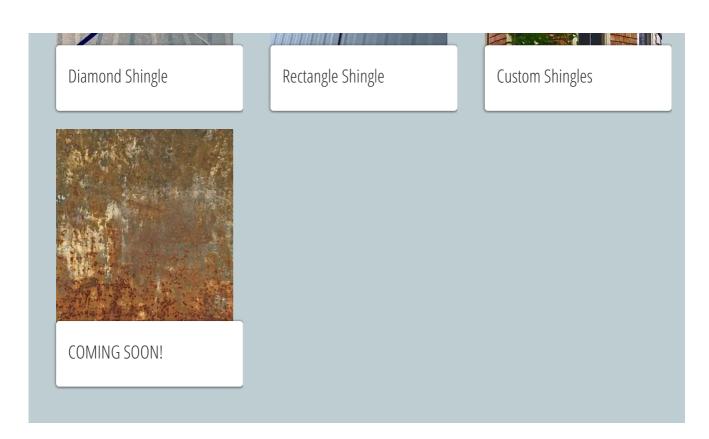

### **Diamond Shingles**

The Diamond Shingle is a 16" x 16" shingle, covering 1.72 square feet and made from 0.018" (28 gauge) galvanized steel with interlocking hems on all four sides. Each shingle has a clip with four pre punched holes for fastening the standard 1-1/4" galvanized roofing nail, which allows our product to be completely seamless, with no exposed fasteners. Diamond Shingles also do not require strapping and are installed directly to the deck of the roof which results in easier and faster installation.

#### **Rectangle Shingles**

The Rectangular Shingle is 33.75" x 10.15", covering 2.38 square feet and made from 0.018" (28 gauge) galvanized steel with interlocking hems on all four sides. Each shingle has a 3/4" nailing flange for fastening the standard 1-1/4" galvanized roofing nail, which allows this product to be completely seamless, with no exposed fasteners. Our Rectangular Shingle also does not require any strapping and is installed directly to the deck of the roof, and uses the quarter step back pattern, which allows for easier and faster installation.

#### **Custom Shingles**

We're proud to offer a multitude of custom colours, sizes and styles.

#### **COMING SOON!**

We will be offering a superior steel product with limited availability, perfect for projects requiring high corrosion resistance!

 $\ @$  2023 Diamond Steel Roofing System. All rights reserved.