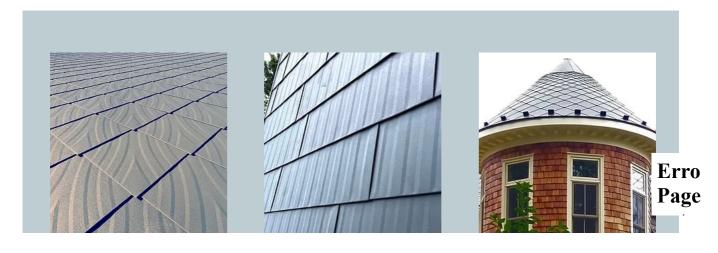

### **Diamond Shingles**

The Diamond Shingle is a 16" x 16" shingle, covering 1.72 square feet and made from 0.018" (28 gauge) galvanized steel with interlocking hems on all four sides. Each shingle has a clip with four pre punched holes for fastening the standard 1-1/4" galvanized roofing nail, which allows our product to be completely seamless, with no exposed fasteners. Diamond Shingles also do not require strapping and are installed directly to the deck of the roof which results in easier and faster installation.

#### **Rectangle Shingles**

The Rectangular Shingle is 33.75" x 10.15", covering 2.38 square feet and made from 0.018" (28 gauge) galvanized steel with interlocking hems on all four sides. Each shingle has a 3/4" nailing flange for fastening the standard 1-1/4" galvanized roofing nail, which allows this product to be completely seamless, with no exposed fasteners. Our Rectangular Shingle also does not require any strapping and is installed directly to the deck of the roof, and uses the quarter step back pattern, which allows for easier and faster installation.

#### **Custom Shingles**

We're proud to offer a multitude of custom colours, sizes and styles.